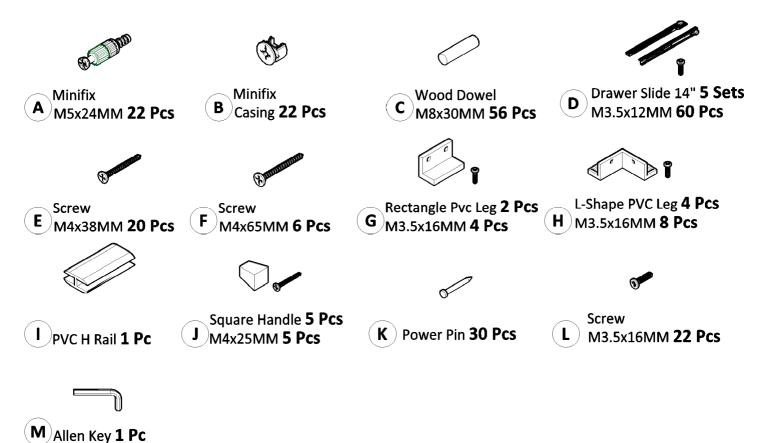

#### Hardware

Before assembly, inspect unit for missing parts. Be sure that children do not accidentally swallow these parts. % Same sized parts are in a bag. Please check the size of the screws.

#### **Parts**