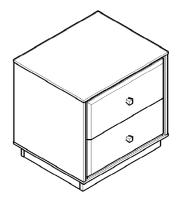

# ASSEMBLY INSTRUCTIONS

## LV28 ST 28240WI-CLB/GD

Thank you for you purchase. Before assembly, please read these instructions. Please read all warnings. Store this instruction manual for future reference.

| Product Size        | Approximately 406 Width x 480 Length x 469 Height (MM)                                                     |              |            |
|---------------------|------------------------------------------------------------------------------------------------------------|--------------|------------|
| Main<br>Materials   | MDF (Medium Density Fiberboard)                                                                            |              |            |
| Weight<br>Capacity  | Top insert: About 30KG, Shelf insert: About 10KG,<br>※ These are measured figures, not guaranteed figures. |              |            |
| Time To<br>Assembly | About 30 Minutes                                                                                           | Updated Date | 28/10/2021 |