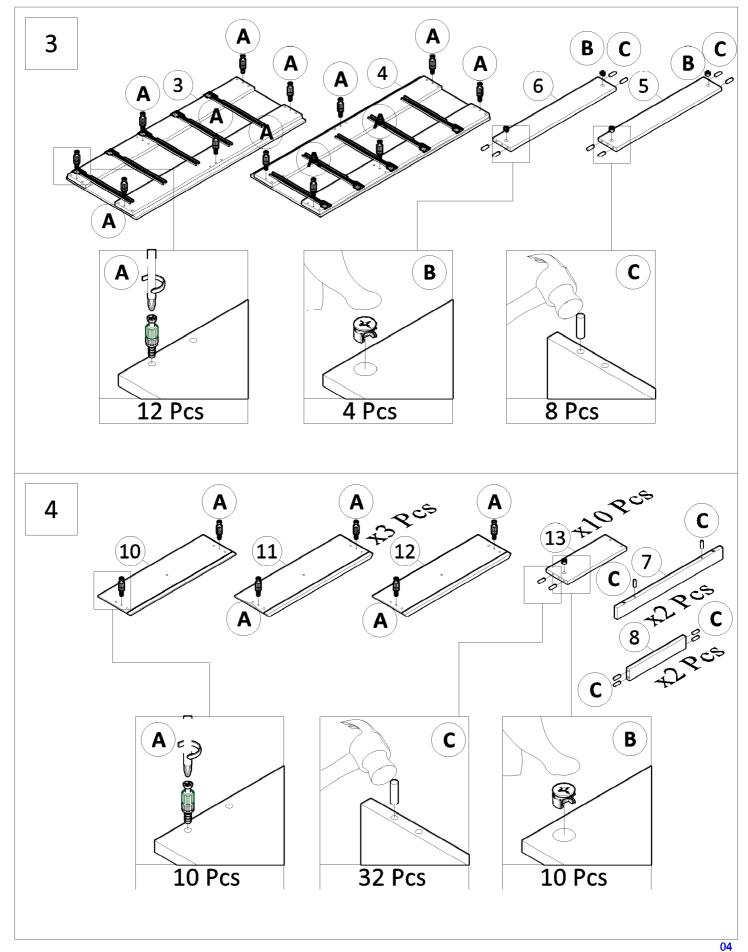

## **Assembly Information**

| <ul> <li>Assemble screws</li> </ul>                                 | Assemble Wood Dowels                            | <ul> <li>Assemble Minifix</li> </ul>                                                                                                                                                                                                                                                                                                                                                                                                                                                                                                                                                                                                                                                                                                                                                                                                                                                                                                                                                                                                                                                                                                                                                                                                                                                                                                                                                                                                                                                                                                                                                                                                                                                                                                                                                                                                                                                                                                                                                                                                                                                                                                                     |
|---------------------------------------------------------------------|-------------------------------------------------|----------------------------------------------------------------------------------------------------------------------------------------------------------------------------------------------------------------------------------------------------------------------------------------------------------------------------------------------------------------------------------------------------------------------------------------------------------------------------------------------------------------------------------------------------------------------------------------------------------------------------------------------------------------------------------------------------------------------------------------------------------------------------------------------------------------------------------------------------------------------------------------------------------------------------------------------------------------------------------------------------------------------------------------------------------------------------------------------------------------------------------------------------------------------------------------------------------------------------------------------------------------------------------------------------------------------------------------------------------------------------------------------------------------------------------------------------------------------------------------------------------------------------------------------------------------------------------------------------------------------------------------------------------------------------------------------------------------------------------------------------------------------------------------------------------------------------------------------------------------------------------------------------------------------------------------------------------------------------------------------------------------------------------------------------------------------------------------------------------------------------------------------------------|
| 1. Screw up to half point<br>to make sure all<br>spots are lined up | 1. Insert dowels into holes<br>tightly          | <ul> <li>Screw Up Minifix M5X24MM<br/>into holes. Tighten all Minifix.</li> <li>Insert Minifix Casing into<br/>holes. Set the arrow of the<br/>screw up<br/>toward the<br/>nut slot.</li> <li>Arrow</li> </ul>                                                                                                                                                                                                                                                                                                                                                                                                                                                                                                                                                                                                                                                                                                                                                                                                                                                                                                                                                                                                                                                                                                                                                                                                                                                                                                                                                                                                                                                                                                                                                                                                                                                                                                                                                                                                                                                                                                                                           |
| 2. Tighten all screws                                               | 2. Attach the insert holes<br>along with dowels | <ul> <li>3. Insert Minifix M5X24mm and<br/>Minifix Casing togehter into<br/>the slot</li> <li>8. Tighten the cam lock screw<br/>%Use Allen Key or<br/>Screwdriver</li> <li>9. Comparison of the slot</li> <li>9</li></ul> |

Failure to follow these directions could cause poor strength or stability. Insert screws loose to line up with slots then tighten up each screw.

Failure to follow these directions could cause poor strength or stability. Insert screws loose to line up with slots then tighten up each screw.

## **Assembly Information**

| <ul> <li>Assemble screws</li> </ul>                                 | Assemble Wood Dowels                         | <ul> <li>Assemble Minifix</li> </ul>                                                                                                                                                       |
|---------------------------------------------------------------------|----------------------------------------------|--------------------------------------------------------------------------------------------------------------------------------------------------------------------------------------------|
| 1. Screw up to half point<br>to make sure all<br>spots are lined up | 1. Insert dowels into holes<br>tightly       | <ul> <li>Screw Up Minifix M5X24MM into holes. Tighten all Minifix.</li> <li>Insert Minifix Casing into holes. Set the arrow of the screw up toward the nut slot.</li> <li>Arrow</li> </ul> |
| 2. Tighten all screws                                               | 2. Attach the insert holes along with dowels | <ul> <li>Insert Minifix M5X24mm and<br/>Minifix Casing togehter into<br/>the slot</li> <li>Tighten the cam lock screw<br/>%Use Allen Key or<br/>Screwdriver</li> </ul>                     |

# **Assembly Information**

| <ul> <li>Assemble screws</li> </ul>                                 | Assemble Wood Dowels                            | <ul> <li>Assemble Minifix</li> </ul>                                                                                                                                                                                                                                                                                                                                                                                                                                                                                                                                                                                                                                                                                                                                                                                                                                                                                                                                                                                                                                                                                                                                                                                                                                                                                                                                                                                                                                                                                                                                                                                                                                                                                                                                                                                                                                                                                                                                                                                                                                                                                                                    |
|---------------------------------------------------------------------|-------------------------------------------------|---------------------------------------------------------------------------------------------------------------------------------------------------------------------------------------------------------------------------------------------------------------------------------------------------------------------------------------------------------------------------------------------------------------------------------------------------------------------------------------------------------------------------------------------------------------------------------------------------------------------------------------------------------------------------------------------------------------------------------------------------------------------------------------------------------------------------------------------------------------------------------------------------------------------------------------------------------------------------------------------------------------------------------------------------------------------------------------------------------------------------------------------------------------------------------------------------------------------------------------------------------------------------------------------------------------------------------------------------------------------------------------------------------------------------------------------------------------------------------------------------------------------------------------------------------------------------------------------------------------------------------------------------------------------------------------------------------------------------------------------------------------------------------------------------------------------------------------------------------------------------------------------------------------------------------------------------------------------------------------------------------------------------------------------------------------------------------------------------------------------------------------------------------|
| 1. Screw up to half point<br>to make sure all<br>spots are lined up | 1. Insert dowels into holes<br>tightly          | <ul> <li>Screw Up Minifix M5X24MM into holes. Tighten all Minifix.</li> <li>Insert Minifix Casing into holes. Set the arrow of the screw up toward the nut slot.</li> <li>Arrow</li> </ul>                                                                                                                                                                                                                                                                                                                                                                                                                                                                                                                                                                                                                                                                                                                                                                                                                                                                                                                                                                                                                                                                                                                                                                                                                                                                                                                                                                                                                                                                                                                                                                                                                                                                                                                                                                                                                                                                                                                                                              |
| 2. Tighten all screws                                               | 2. Attach the insert holes<br>along with dowels | <ul> <li>3. Insert Minifix M5X24mm and<br/>Minifix Casing togehter into<br/>the slot</li> <li>8. Tighten the cam lock screw<br/>%Use Allen Key or<br/>Screwdriver</li> <li>9. Or an or a strength of the strength of the slot</li> <li>9. Or a strengt of the slot</li> <li>9. Or a</li></ul> |

Failure to follow these directions could cause poor strength or stability. Insert screws loose to line up with slots then tighten up each screw.