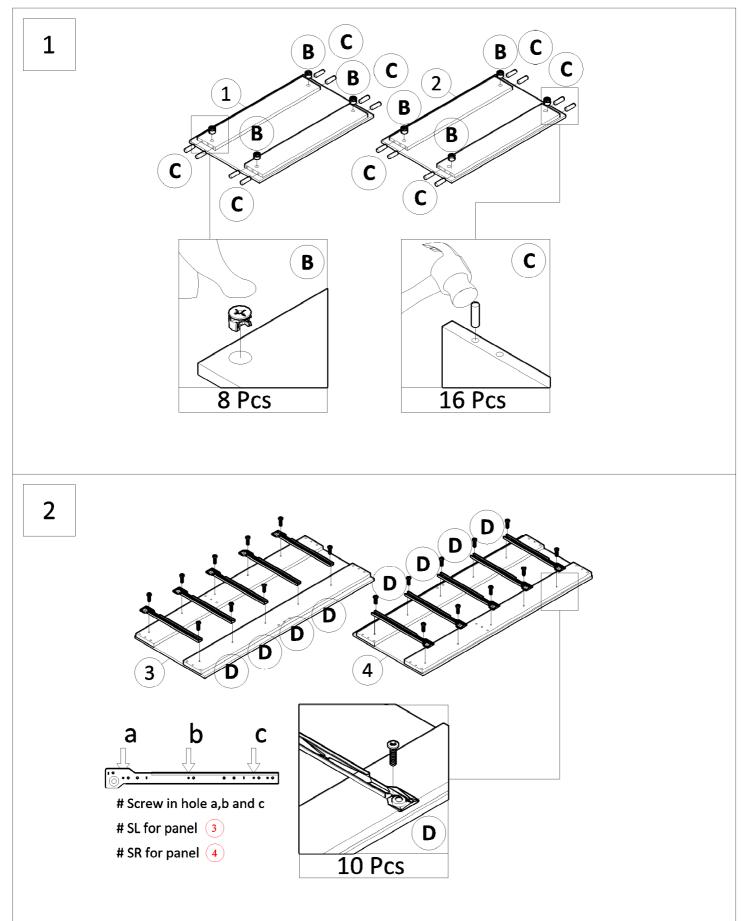

## **Assembly Information**

| <ul> <li>Assemble screws</li> </ul>                                 | Assemble Wood Dowels                            | <ul> <li>Assemble Minifix</li> </ul>                                                                                                                                                                                                                                                                                                                                                                                                                                                                                                                                                                                                                                                                                                                                                                                                                                                                                                                                                                                                                                                                                                                                                                                                                                                                                                                                                                                                                                                                                                                                                                                                                                                                                                                                                                                                                                                                                                                                                                                                                                                                                                                     |
|---------------------------------------------------------------------|-------------------------------------------------|----------------------------------------------------------------------------------------------------------------------------------------------------------------------------------------------------------------------------------------------------------------------------------------------------------------------------------------------------------------------------------------------------------------------------------------------------------------------------------------------------------------------------------------------------------------------------------------------------------------------------------------------------------------------------------------------------------------------------------------------------------------------------------------------------------------------------------------------------------------------------------------------------------------------------------------------------------------------------------------------------------------------------------------------------------------------------------------------------------------------------------------------------------------------------------------------------------------------------------------------------------------------------------------------------------------------------------------------------------------------------------------------------------------------------------------------------------------------------------------------------------------------------------------------------------------------------------------------------------------------------------------------------------------------------------------------------------------------------------------------------------------------------------------------------------------------------------------------------------------------------------------------------------------------------------------------------------------------------------------------------------------------------------------------------------------------------------------------------------------------------------------------------------|
| 1. Screw up to half point<br>to make sure all<br>spots are lined up | 1. Insert dowels into holes<br>tightly          | <ul> <li>Screw Up Minifix M5X24MM<br/>into holes. Tighten all Minifix.</li> <li>Insert Minifix Casing into<br/>holes. Set the arrow of the<br/>screw up<br/>toward the<br/>nut slot.</li> <li>Arrow</li> </ul>                                                                                                                                                                                                                                                                                                                                                                                                                                                                                                                                                                                                                                                                                                                                                                                                                                                                                                                                                                                                                                                                                                                                                                                                                                                                                                                                                                                                                                                                                                                                                                                                                                                                                                                                                                                                                                                                                                                                           |
| 2. Tighten all screws                                               | 2. Attach the insert holes<br>along with dowels | <ul> <li>3. Insert Minifix M5X24mm and<br/>Minifix Casing togehter into<br/>the slot</li> <li>8. Tighten the cam lock screw<br/>%Use Allen Key or<br/>Screwdriver</li> <li>9. Comparison of the slot</li> <li>9</li></ul> |

Failure to follow these directions could cause poor strength or stability. Insert screws loose to line up with slots then tighten up each screw.

Failure to follow these directions could cause poor strength or stability. Insert screws loose to line up with slots then tighten up each screw.

## **Assembly Information**

| <ul> <li>Assemble screws</li> </ul>                                 | Assemble Wood Dowels                         | <ul> <li>Assemble Minifix</li> </ul>                                                                                                                                                       |
|---------------------------------------------------------------------|----------------------------------------------|--------------------------------------------------------------------------------------------------------------------------------------------------------------------------------------------|
| 1. Screw up to half point<br>to make sure all<br>spots are lined up | 1. Insert dowels into holes<br>tightly       | <ul> <li>Screw Up Minifix M5X24MM into holes. Tighten all Minifix.</li> <li>Insert Minifix Casing into holes. Set the arrow of the screw up toward the nut slot.</li> <li>Arrow</li> </ul> |
| 2. Tighten all screws                                               | 2. Attach the insert holes along with dowels | <ul> <li>Insert Minifix M5X24mm and<br/>Minifix Casing togehter into<br/>the slot</li> <li>Tighten the cam lock screw<br/>%Use Allen Key or<br/>Screwdriver</li> </ul>                     |

# **Assembly Information**

| <ul> <li>Assemble screws</li> </ul>                                 | Assemble Wood Dowels                            | <ul> <li>Assemble Minifix</li> </ul>                                                                                                                                                                                                                                                                                                                                                                                                                                                                                                                                                                                                                                                                                                                                                                                                                                                                                                                                                                                                                                                                                                                                                                                                                                                                                                                                                                                                                                                                                                                                                                                                                                                                                                                                                                                                                                                                                                                                                                                                                                                                                                                    |
|---------------------------------------------------------------------|-------------------------------------------------|---------------------------------------------------------------------------------------------------------------------------------------------------------------------------------------------------------------------------------------------------------------------------------------------------------------------------------------------------------------------------------------------------------------------------------------------------------------------------------------------------------------------------------------------------------------------------------------------------------------------------------------------------------------------------------------------------------------------------------------------------------------------------------------------------------------------------------------------------------------------------------------------------------------------------------------------------------------------------------------------------------------------------------------------------------------------------------------------------------------------------------------------------------------------------------------------------------------------------------------------------------------------------------------------------------------------------------------------------------------------------------------------------------------------------------------------------------------------------------------------------------------------------------------------------------------------------------------------------------------------------------------------------------------------------------------------------------------------------------------------------------------------------------------------------------------------------------------------------------------------------------------------------------------------------------------------------------------------------------------------------------------------------------------------------------------------------------------------------------------------------------------------------------|
| 1. Screw up to half point<br>to make sure all<br>spots are lined up | 1. Insert dowels into holes<br>tightly          | <ul> <li>Screw Up Minifix M5X24MM into holes. Tighten all Minifix.</li> <li>Insert Minifix Casing into holes. Set the arrow of the screw up toward the nut slot.</li> <li>Arrow</li> </ul>                                                                                                                                                                                                                                                                                                                                                                                                                                                                                                                                                                                                                                                                                                                                                                                                                                                                                                                                                                                                                                                                                                                                                                                                                                                                                                                                                                                                                                                                                                                                                                                                                                                                                                                                                                                                                                                                                                                                                              |
| 2. Tighten all screws                                               | 2. Attach the insert holes<br>along with dowels | <ul> <li>3. Insert Minifix M5X24mm and<br/>Minifix Casing togehter into<br/>the slot</li> <li>8. Tighten the cam lock screw<br/>%Use Allen Key or<br/>Screwdriver</li> <li>9. Or an or a strength of the strength of the slot</li> <li>9. Or a strengt of the slot</li> <li>9. Or a</li></ul> |

Failure to follow these directions could cause poor strength or stability. Insert screws loose to line up with slots then tighten up each screw.