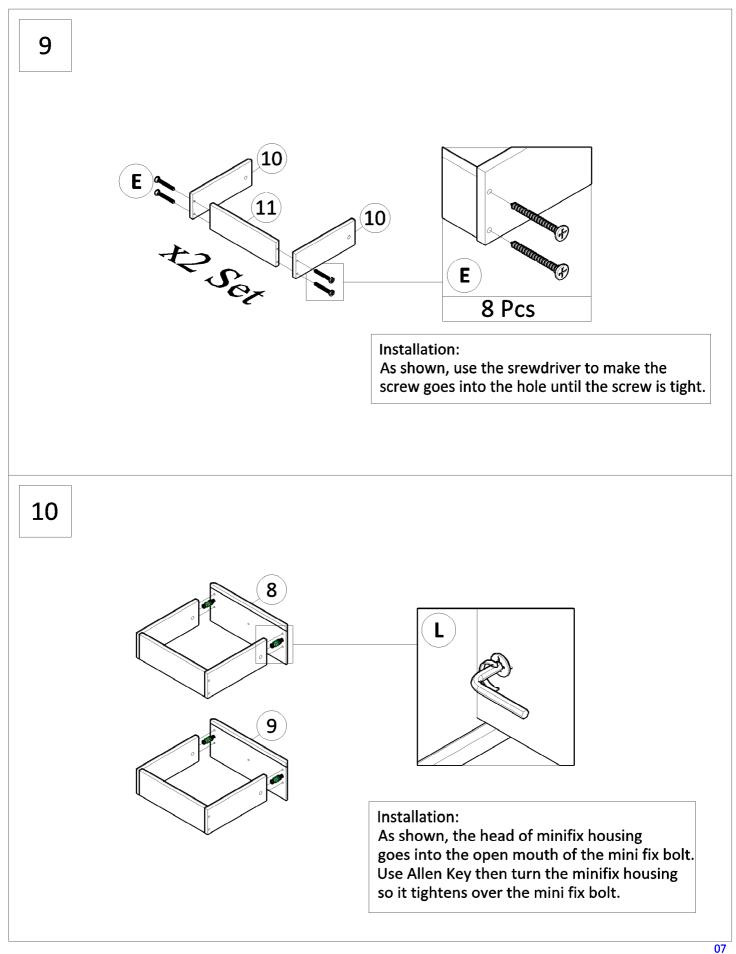

## **Assembly Information**

| <ul> <li>Assemble screws</li> </ul>                                 | Assemble Wood Dowels                            | <ul> <li>Assemble Minifix</li> </ul>                                                                                                                                                                                                                                                                                                                                                                                                                                                                                                                                                                                                                                                                                                                                                                                                                                                                                                                                                                                                                                                                                                                                                                                                                                                                                                                                                                                                                                                                                                                                                                                                                                                                                                                                                                                                                                                                                                                                                                                                                                                                                                                     |
|---------------------------------------------------------------------|-------------------------------------------------|----------------------------------------------------------------------------------------------------------------------------------------------------------------------------------------------------------------------------------------------------------------------------------------------------------------------------------------------------------------------------------------------------------------------------------------------------------------------------------------------------------------------------------------------------------------------------------------------------------------------------------------------------------------------------------------------------------------------------------------------------------------------------------------------------------------------------------------------------------------------------------------------------------------------------------------------------------------------------------------------------------------------------------------------------------------------------------------------------------------------------------------------------------------------------------------------------------------------------------------------------------------------------------------------------------------------------------------------------------------------------------------------------------------------------------------------------------------------------------------------------------------------------------------------------------------------------------------------------------------------------------------------------------------------------------------------------------------------------------------------------------------------------------------------------------------------------------------------------------------------------------------------------------------------------------------------------------------------------------------------------------------------------------------------------------------------------------------------------------------------------------------------------------|
| 1. Screw up to half point<br>to make sure all<br>spots are lined up | 1. Insert dowels into holes<br>tightly          | <ul> <li>Screw Up Minifix M5X24MM<br/>into holes. Tighten all Minifix.</li> <li>Insert Minifix Casing into<br/>holes. Set the arrow of the<br/>screw up<br/>toward the<br/>nut slot.</li> <li>Arrow</li> </ul>                                                                                                                                                                                                                                                                                                                                                                                                                                                                                                                                                                                                                                                                                                                                                                                                                                                                                                                                                                                                                                                                                                                                                                                                                                                                                                                                                                                                                                                                                                                                                                                                                                                                                                                                                                                                                                                                                                                                           |
| 2. Tighten all screws                                               | 2. Attach the insert holes<br>along with dowels | <ul> <li>3. Insert Minifix M5X24mm and<br/>Minifix Casing togehter into<br/>the slot</li> <li>8. Tighten the cam lock screw<br/>%Use Allen Key or<br/>Screwdriver</li> <li>9. Comparison of the slot</li> <li>9</li></ul> |

Failure to follow these directions could cause poor strength or stability. Insert screws loose to line up with slots then tighten up each screw.

Failure to follow these directions could cause poor strength or stability. Insert screws loose to line up with slots then tighten up each screw.