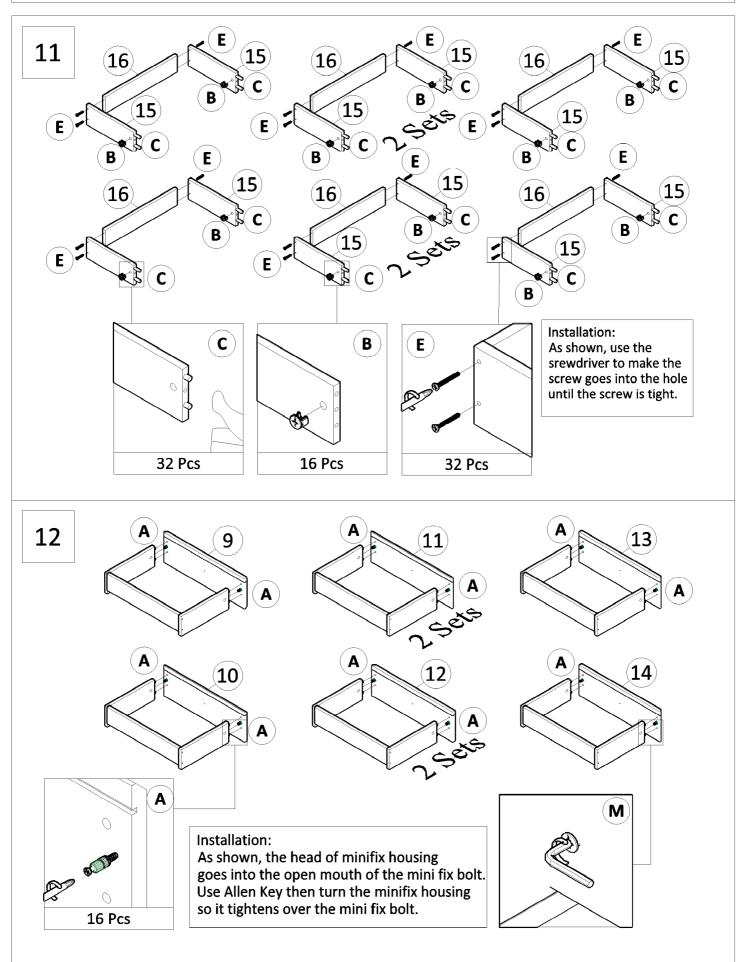

|
| 2. Tighten all screws                                               | 2. Attach the insert holes<br>along with dowels | <ul> <li>3. Insert Minifix M5X24mm and<br/>Minifix Casing togehter into<br/>the slot</li> <li>8. Tighten the cam lock screw<br/>%Use Allen Key or<br/>Screwdriver</li> <li>9. Or an or a strength of the strength of the slot</li> <li>9. Or a strengt of the slot</li> <li>9. Or a</li></ul> |

Failure to follow these directions could cause poor strength or stability. Insert screws loose to line up with slots then tighten up each screw.

















# Safety

Please read the below warnings before use. Failure to follow these warnings could result in serious injury.



#### Purpose

- Do not use this unit except for original application
- This unit is for household use. Do not use it for wholesale.
- This unit is for indoor use. Do not use it outside.

#### Assembly

- Assembling with 2 or more people is recommended
- Please assemble at a spacious and flat place
- Please place blankets or cardboard so floor or walls will not be scratched
- Please ventilate the area if there is strong glue odor after opening the product
- Please follow assembly instructions

#### Placing The Unit

- Store the unit on a flat surface.
- Place a mat under the unit if you place it on wood floors for floor protection
- Do not place the unit in areas wh