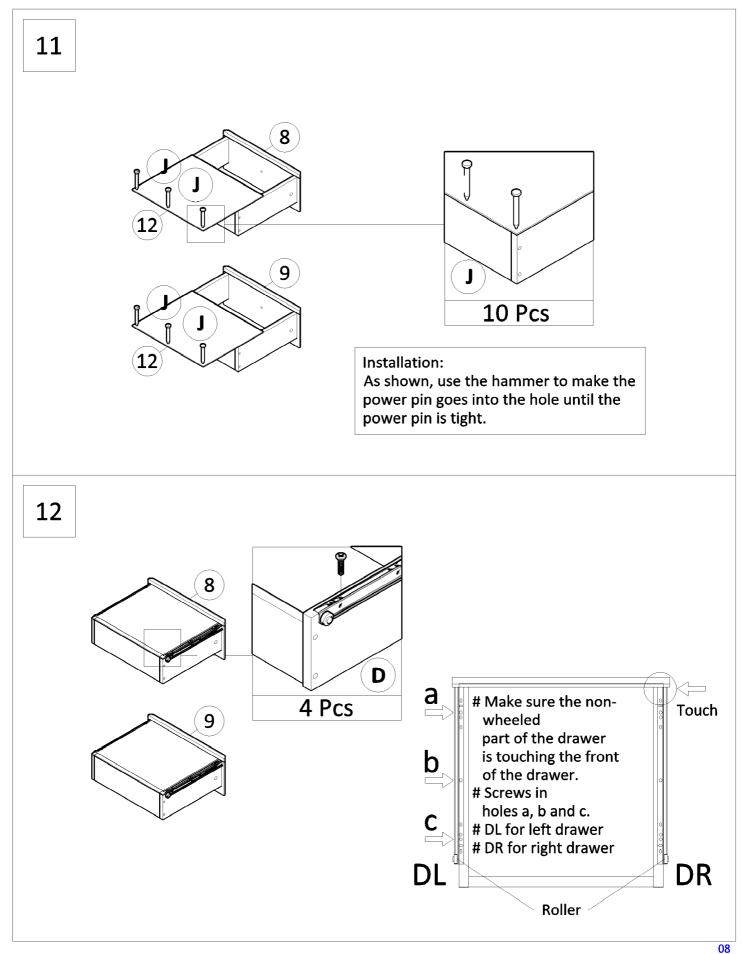

## **Assembly Information**

| <ul> <li>Assemble screws</li> </ul>                                 | Assemble Wood Dowels                            | <ul> <li>Assemble Minifix</li> </ul>                                                                                                                                                                                                                                                                                                                                                                                                                                                                                                                                                                                                                                                                                                                                                                                                                                                                                                                                                                                                                                                                                                                                                                                                                                                                                                                                                                                                                                                                                                                                                                                                                                                                                                                                                                                                                                                                                                                                                                                                                                                                                                                     |
|---------------------------------------------------------------------|-------------------------------------------------|----------------------------------------------------------------------------------------------------------------------------------------------------------------------------------------------------------------------------------------------------------------------------------------------------------------------------------------------------------------------------------------------------------------------------------------------------------------------------------------------------------------------------------------------------------------------------------------------------------------------------------------------------------------------------------------------------------------------------------------------------------------------------------------------------------------------------------------------------------------------------------------------------------------------------------------------------------------------------------------------------------------------------------------------------------------------------------------------------------------------------------------------------------------------------------------------------------------------------------------------------------------------------------------------------------------------------------------------------------------------------------------------------------------------------------------------------------------------------------------------------------------------------------------------------------------------------------------------------------------------------------------------------------------------------------------------------------------------------------------------------------------------------------------------------------------------------------------------------------------------------------------------------------------------------------------------------------------------------------------------------------------------------------------------------------------------------------------------------------------------------------------------------------|
| 1. Screw up to half point<br>to make sure all<br>spots are lined up | 1. Insert dowels into holes<br>tightly          | <ul> <li>Screw Up Minifix M5X24MM<br/>into holes. Tighten all Minifix.</li> <li>Insert Minifix Casing into<br/>holes. Set the arrow of the<br/>screw up<br/>toward the<br/>nut slot.</li> <li>Arrow</li> </ul>                                                                                                                                                                                                                                                                                                                                                                                                                                                                                                                                                                                                                                                                                                                                                                                                                                                                                                                                                                                                                                                                                                                                                                                                                                                                                                                                                                                                                                                                                                                                                                                                                                                                                                                                                                                                                                                                                                                                           |
| 2. Tighten all screws                                               | 2. Attach the insert holes<br>along with dowels | <ul> <li>3. Insert Minifix M5X24mm and<br/>Minifix Casing togehter into<br/>the slot</li> <li>8. Tighten the cam lock screw<br/>%Use Allen Key or<br/>Screwdriver</li> <li>9. Comparison of the slot</li> <li>9</li></ul> |

Failure to follow these directions could cause poor strength or stability. Insert screws loose to line up with slots then tighten up each screw.

Failure to follow these directions could cause poor strength or stability. Insert screws loose to line up with slots then tighten up each screw.