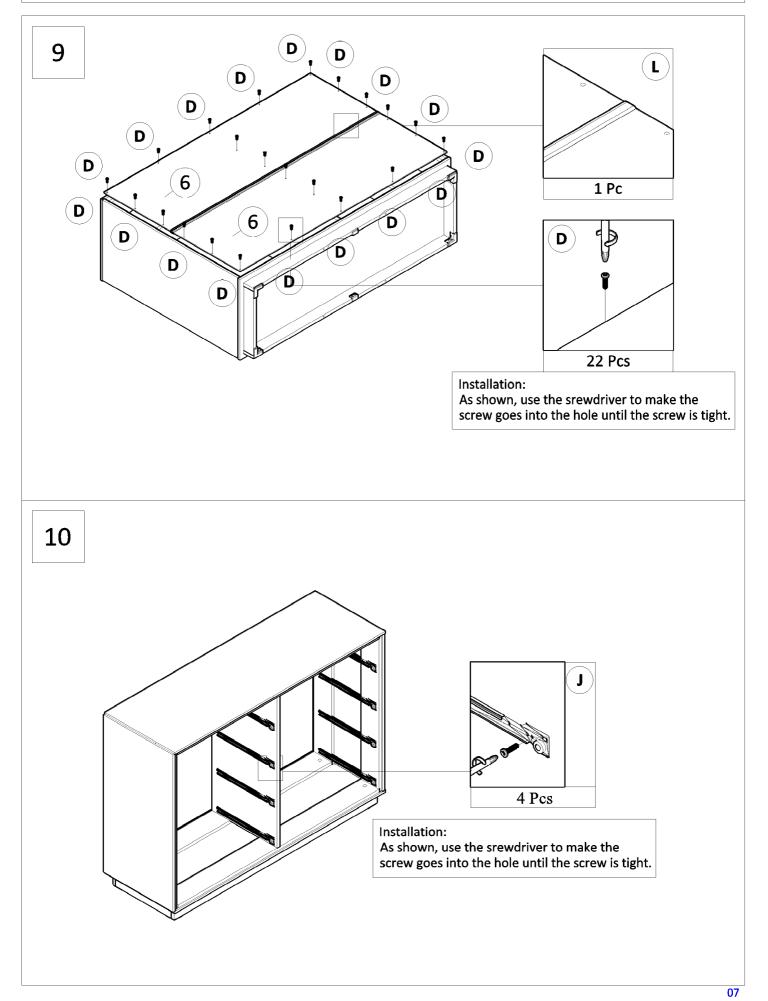

|
| 2. Tighten all screws                                               | 2. Attach the insert holes<br>along with dowels | <ul> <li>3. Insert Minifix M5X24mm and<br/>Minifix Casing togehter into<br/>the slot</li> <li>8. Tighten the cam lock screw<br/>%Use Allen Key or<br/>Screwdriver</li> <li>9. Or an or a strength of the strength of the slot</li> <li>9. Or a strengt of the slot</li> <li>9. Or a</li></ul> |

Failure to follow these directions could cause poor strength or stability. Insert screws loose to line up with slots then tighten up each screw.

















# Safety

Please read the below warnings before use. Failure to follow these warnings could result in serious injury.



#### Purpose

- Do not use this unit except for original application
- This unit is for household use. Do not use it for wholesale.
- This unit is for indoor use. Do not use it outside.

#### Assembly

- Assembling with 2 or more people is recommended
- Please assemble at a spacious and flat place
- Please place blankets or cardboard so floor or walls will not be scratched
- Please ventilate the area if there is strong glue odor after opening the product
- Please follow assembly instructions

#### Placing The Unit

- Store the unit on a flat surface.
- Place a mat under the unit if you place it on wood floors for floor protection
- Do not place the unit in areas