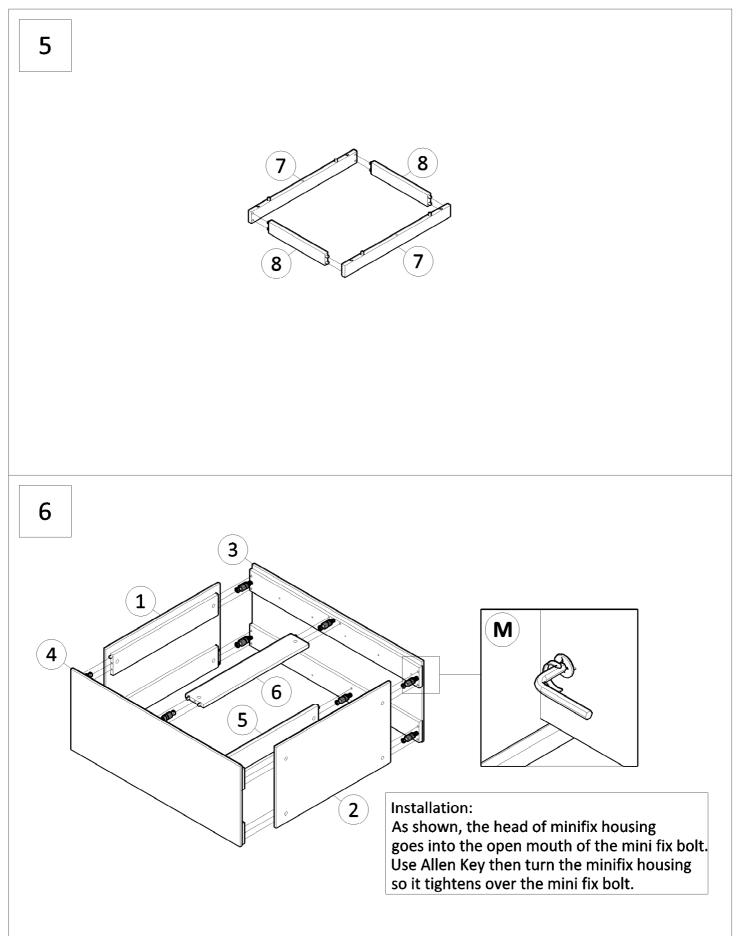

## **Assembly Information**

| <ul> <li>Assemble screws</li> </ul>                                 | Assemble Wood Dowels                            | <ul> <li>Assemble Minifix</li> </ul>                                                                                                                                                                                                                                                                                                                                                                                                                                                                                                                                                                                                                                                                                                                                                                                                                                                                                                                                                                                                                                                                                                                                                                                                                                                                                                                                                                                                                                                                                                                                                                                                                                                                                                                                                                                                                                                                                                                                                                                                                                                                                                                     |
|---------------------------------------------------------------------|-------------------------------------------------|----------------------------------------------------------------------------------------------------------------------------------------------------------------------------------------------------------------------------------------------------------------------------------------------------------------------------------------------------------------------------------------------------------------------------------------------------------------------------------------------------------------------------------------------------------------------------------------------------------------------------------------------------------------------------------------------------------------------------------------------------------------------------------------------------------------------------------------------------------------------------------------------------------------------------------------------------------------------------------------------------------------------------------------------------------------------------------------------------------------------------------------------------------------------------------------------------------------------------------------------------------------------------------------------------------------------------------------------------------------------------------------------------------------------------------------------------------------------------------------------------------------------------------------------------------------------------------------------------------------------------------------------------------------------------------------------------------------------------------------------------------------------------------------------------------------------------------------------------------------------------------------------------------------------------------------------------------------------------------------------------------------------------------------------------------------------------------------------------------------------------------------------------------|
| 1. Screw up to half point<br>to make sure all<br>spots are lined up | 1. Insert dowels into holes<br>tightly          | <ul> <li>Screw Up Minifix M5X24MM<br/>into holes. Tighten all Minifix.</li> <li>Insert Minifix Casing into<br/>holes. Set the arrow of the<br/>screw up<br/>toward the<br/>nut slot.</li> <li>Arrow</li> </ul>                                                                                                                                                                                                                                                                                                                                                                                                                                                                                                                                                                                                                                                                                                                                                                                                                                                                                                                                                                                                                                                                                                                                                                                                                                                                                                                                                                                                                                                                                                                                                                                                                                                                                                                                                                                                                                                                                                                                           |
| 2. Tighten all screws                                               | 2. Attach the insert holes<br>along with dowels | <ul> <li>3. Insert Minifix M5X24mm and<br/>Minifix Casing togehter into<br/>the slot</li> <li>8. Tighten the cam lock screw<br/>%Use Allen Key or<br/>Screwdriver</li> <li>9. Comparison of the slot</li> <li>9</li></ul> |

## **Assembly Information**

| <ul> <li>Assemble screws</li> </ul>                                 | Assemble Wood Dowels                         | <ul> <li>Assemble Minifix</li> </ul>                                                                                                                                                       |
|---------------------------------------------------------------------|----------------------------------------------|--------------------------------------------------------------------------------------------------------------------------------------------------------------------------------------------|
| 1. Screw up to half point<br>to make sure all<br>spots are lined up | 1. Insert dowels into holes<br>tightly       | <ul> <li>Screw Up Minifix M5X24MM into holes. Tighten all Minifix.</li> <li>Insert Minifix Casing into holes. Set the arrow of the screw up toward the nut slot.</li> <li>Arrow</li> </ul> |
| 2. Tighten all screws                                               | 2. Attach the insert holes along with dowels | <ul> <li>Insert Minifix M5X24mm and<br/>Minifix Casing togehter into<br/>the slot</li> <li>Tighten the cam lock screw<br/>%Use Allen Key or<br/>Screwdriver</li> </ul>                     |

# **Assembly Information**

| <ul> <li>Assemble screws</li> </ul>                                 | Assemble Wood Dowels                            | <ul> <li>Assemble Minifix</li> </ul>                                                                                                                                                                                                                                                                                                                                                                                                                                                                                                                                                                                                                                                                                                                                                                                                                                                                                                                                                                                                                                                                                                                                                                                                                                                                                                                                                                                                                                                                                                                                                                                                                                                                                                                                                                                                                                                                                                                                                                                                                                                                                                                    |
|---------------------------------------------------------------------|-------------------------------------------------|---------------------------------------------------------------------------------------------------------------------------------------------------------------------------------------------------------------------------------------------------------------------------------------------------------------------------------------------------------------------------------------------------------------------------------------------------------------------------------------------------------------------------------------------------------------------------------------------------------------------------------------------------------------------------------------------------------------------------------------------------------------------------------------------------------------------------------------------------------------------------------------------------------------------------------------------------------------------------------------------------------------------------------------------------------------------------------------------------------------------------------------------------------------------------------------------------------------------------------------------------------------------------------------------------------------------------------------------------------------------------------------------------------------------------------------------------------------------------------------------------------------------------------------------------------------------------------------------------------------------------------------------------------------------------------------------------------------------------------------------------------------------------------------------------------------------------------------------------------------------------------------------------------------------------------------------------------------------------------------------------------------------------------------------------------------------------------------------------------------------------------------------------------|
| 1. Screw up to half point<br>to make sure all<br>spots are lined up | 1. Insert dowels into holes<br>tightly          | <ul> <li>Screw Up Minifix M5X24MM into holes. Tighten all Minifix.</li> <li>Insert Minifix Casing into holes. Set the arrow of the screw up toward the nut slot.</li> <li>Arrow</li> </ul>                                                                                                                                                                                                                                                                                                                                                                                                                                                                                                                                                                                                                                                                                                                                                                                                                                                                                                                                                                                                                                                                                                                                                                                                                                                                                                                                                                                                                                                                                                                                                                                                                                                                                                                                                                                                                                                                                                                                                              |
| 2. Tighten all screws                                               | 2. Attach the insert holes<br>along with dowels | <ul> <li>3. Insert Minifix M5X24mm and<br/>Minifix Casing togehter into<br/>the slot</li> <li>8. Tighten the cam lock screw<br/>%Use Allen Key or<br/>Screwdriver</li> <li>9. Or an or a strength of the strength of the slot</li> <li>9. Or a strengt of the slot</li> <li>9. Or a</li></ul> |