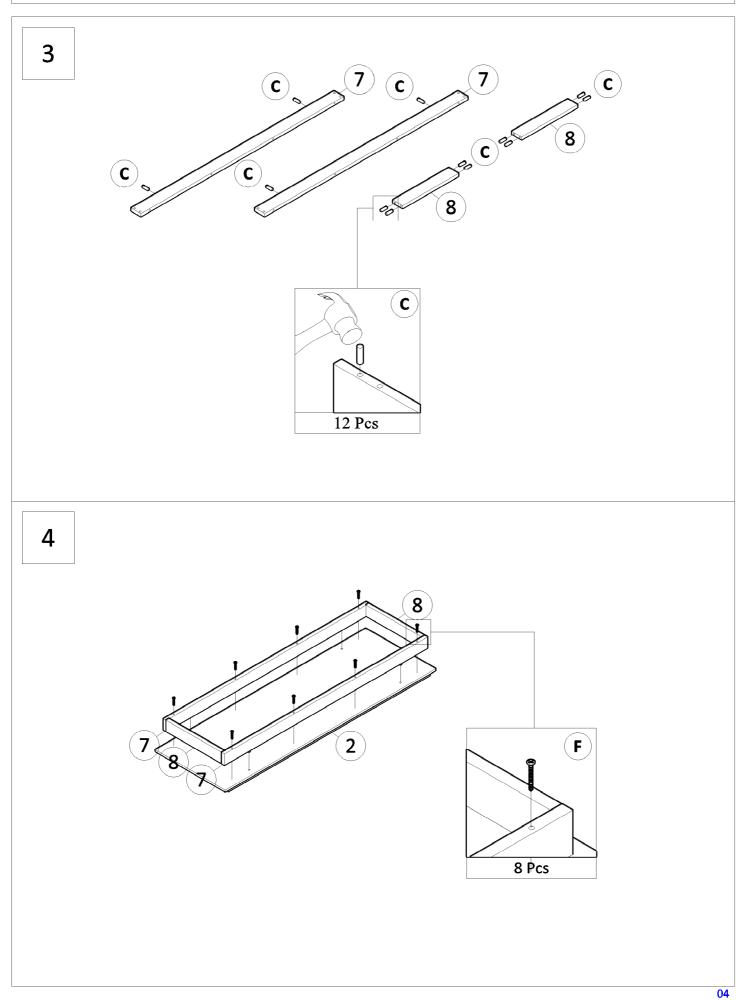

## **Assembly Information**

| <ul> <li>Assemble screws</li> </ul>                                 | Assemble Wood Dowels                            | <ul> <li>Assemble Minifix</li> </ul>                                                                                                                                                                                                                                                                                                                                                                                                                                                                                                                                                                                                                                                                                                                                                                                                                                                                                                                                                                                                                                                                                                                                                                                                                                                                                                                                                                                                                                                                                                                                                                                                                                                                                                                                                                                                                                                                                                                                                                                                                                                                                                                     |
|---------------------------------------------------------------------|-------------------------------------------------|----------------------------------------------------------------------------------------------------------------------------------------------------------------------------------------------------------------------------------------------------------------------------------------------------------------------------------------------------------------------------------------------------------------------------------------------------------------------------------------------------------------------------------------------------------------------------------------------------------------------------------------------------------------------------------------------------------------------------------------------------------------------------------------------------------------------------------------------------------------------------------------------------------------------------------------------------------------------------------------------------------------------------------------------------------------------------------------------------------------------------------------------------------------------------------------------------------------------------------------------------------------------------------------------------------------------------------------------------------------------------------------------------------------------------------------------------------------------------------------------------------------------------------------------------------------------------------------------------------------------------------------------------------------------------------------------------------------------------------------------------------------------------------------------------------------------------------------------------------------------------------------------------------------------------------------------------------------------------------------------------------------------------------------------------------------------------------------------------------------------------------------------------------|
| 1. Screw up to half point<br>to make sure all<br>spots are lined up | 1. Insert dowels into holes<br>tightly          | <ul> <li>Screw Up Minifix M5X24MM<br/>into holes. Tighten all Minifix.</li> <li>Insert Minifix Casing into<br/>holes. Set the arrow of the<br/>screw up<br/>toward the<br/>nut slot.</li> <li>Arrow</li> </ul>                                                                                                                                                                                                                                                                                                                                                                                                                                                                                                                                                                                                                                                                                                                                                                                                                                                                                                                                                                                                                                                                                                                                                                                                                                                                                                                                                                                                                                                                                                                                                                                                                                                                                                                                                                                                                                                                                                                                           |
| 2. Tighten all screws                                               | 2. Attach the insert holes<br>along with dowels | <ul> <li>3. Insert Minifix M5X24mm and<br/>Minifix Casing togehter into<br/>the slot</li> <li>8. Tighten the cam lock screw<br/>%Use Allen Key or<br/>Screwdriver</li> <li>9. Comparison of the slot</li> <li>9</li></ul> |

Failure to follow these directions could cause poor strength or stability. Insert screws loose to line up with slots then tighten up each screw.

Failure to follow these directions could cause poor strength or stability. Insert screws loose to line up with slots then tighten up each screw.