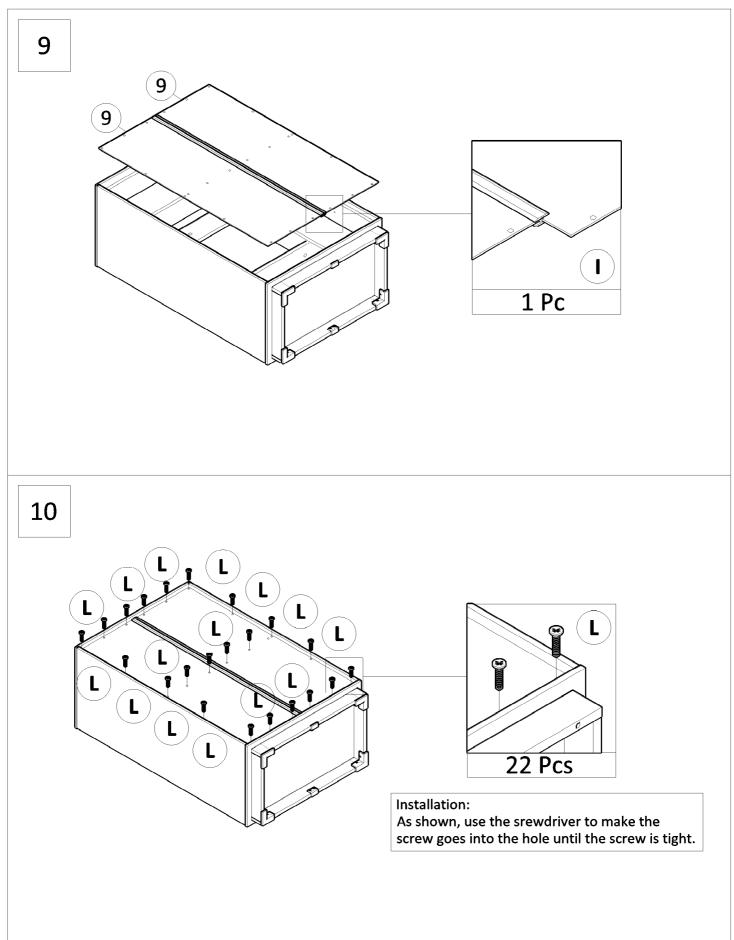

#### Hardware

Before assembly, inspect unit for missing parts. Be sure that children do not accidentally swallow these parts. % Same sized parts are in a bag. Please check the size of the screws.

#### **Parts**