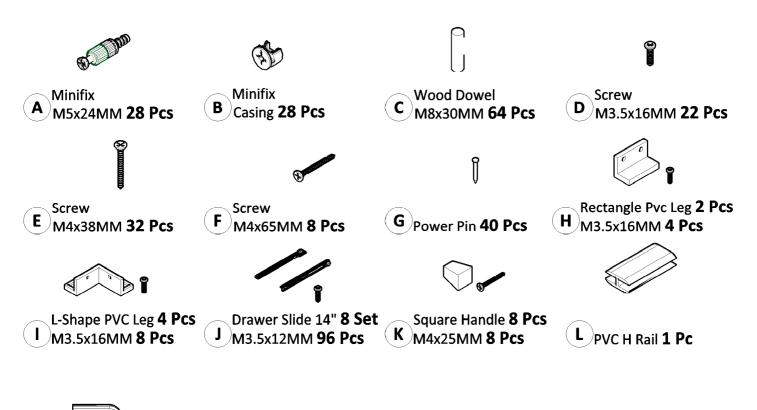

#### Hardware

Before assembly, inspect unit for missing parts. Be sure that children do not accidentally swallow these parts. % Same sized parts are in a bag. Please check the size of the screws.

#### **Parts**