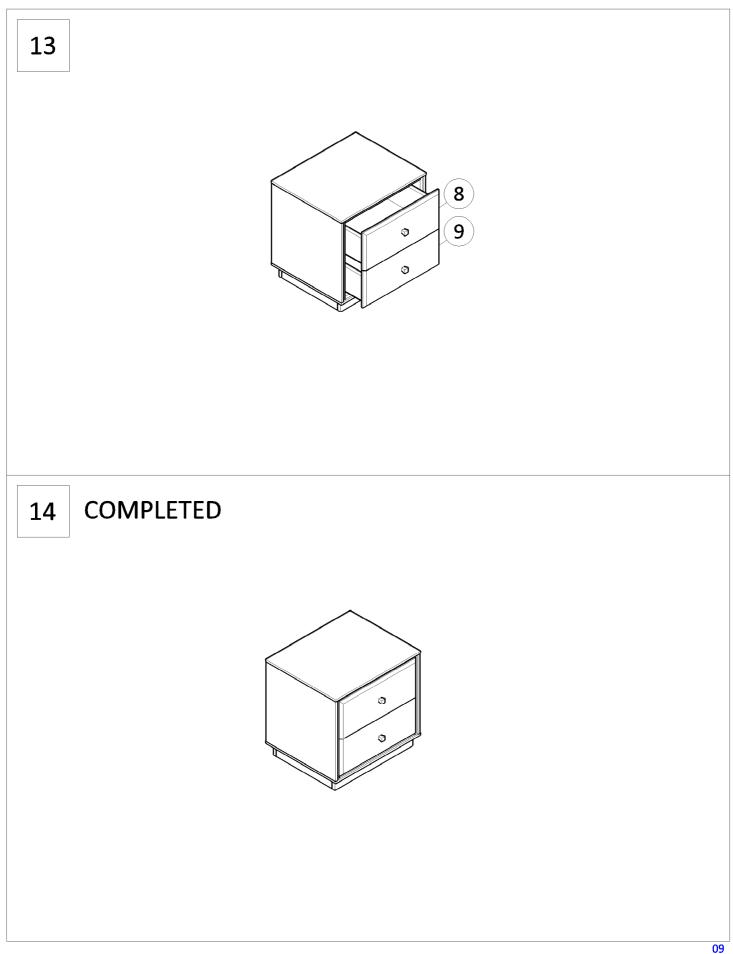

## **Assembly Information**

| <ul> <li>Assemble screws</li> </ul>                                 | Assemble Wood Dowels                            | <ul> <li>Assemble Minifix</li> </ul>                                                                                                                                                                                                                                                                                                                                                                                                                                                                                                                                                                                                                                                                                                                                                                                                                                                                                                                                                                                                                                                                                                                                                                                                                                                                                                                                                                                                                                                                                                                                                                                                                                                                                                                                                                                                                                                                                                                                                                                                                                                                                                                     |
|---------------------------------------------------------------------|-------------------------------------------------|----------------------------------------------------------------------------------------------------------------------------------------------------------------------------------------------------------------------------------------------------------------------------------------------------------------------------------------------------------------------------------------------------------------------------------------------------------------------------------------------------------------------------------------------------------------------------------------------------------------------------------------------------------------------------------------------------------------------------------------------------------------------------------------------------------------------------------------------------------------------------------------------------------------------------------------------------------------------------------------------------------------------------------------------------------------------------------------------------------------------------------------------------------------------------------------------------------------------------------------------------------------------------------------------------------------------------------------------------------------------------------------------------------------------------------------------------------------------------------------------------------------------------------------------------------------------------------------------------------------------------------------------------------------------------------------------------------------------------------------------------------------------------------------------------------------------------------------------------------------------------------------------------------------------------------------------------------------------------------------------------------------------------------------------------------------------------------------------------------------------------------------------------------|
| 1. Screw up to half point<br>to make sure all<br>spots are lined up | 1. Insert dowels into holes<br>tightly          | <ul> <li>Screw Up Minifix M5X24MM<br/>into holes. Tighten all Minifix.</li> <li>Insert Minifix Casing into<br/>holes. Set the arrow of the<br/>screw up<br/>toward the<br/>nut slot.</li> <li>Arrow</li> </ul>                                                                                                                                                                                                                                                                                                                                                                                                                                                                                                                                                                                                                                                                                                                                                                                                                                                                                                                                                                                                                                                                                                                                                                                                                                                                                                                                                                                                                                                                                                                                                                                                                                                                                                                                                                                                                                                                                                                                           |
| 2. Tighten all screws                                               | 2. Attach the insert holes<br>along with dowels | <ul> <li>3. Insert Minifix M5X24mm and<br/>Minifix Casing togehter into<br/>the slot</li> <li>8. Tighten the cam lock screw<br/>%Use Allen Key or<br/>Screwdriver</li> <li>9. Comparison of the slot</li> <li>9</li></ul> |

Failure to follow these directions could cause poor strength or stability. Insert screws loose to line up with slots then tighten up each screw.

Failure to follow these directions could cause poor strength or stability. Insert screws loose to line up with slots then tighten up each screw.