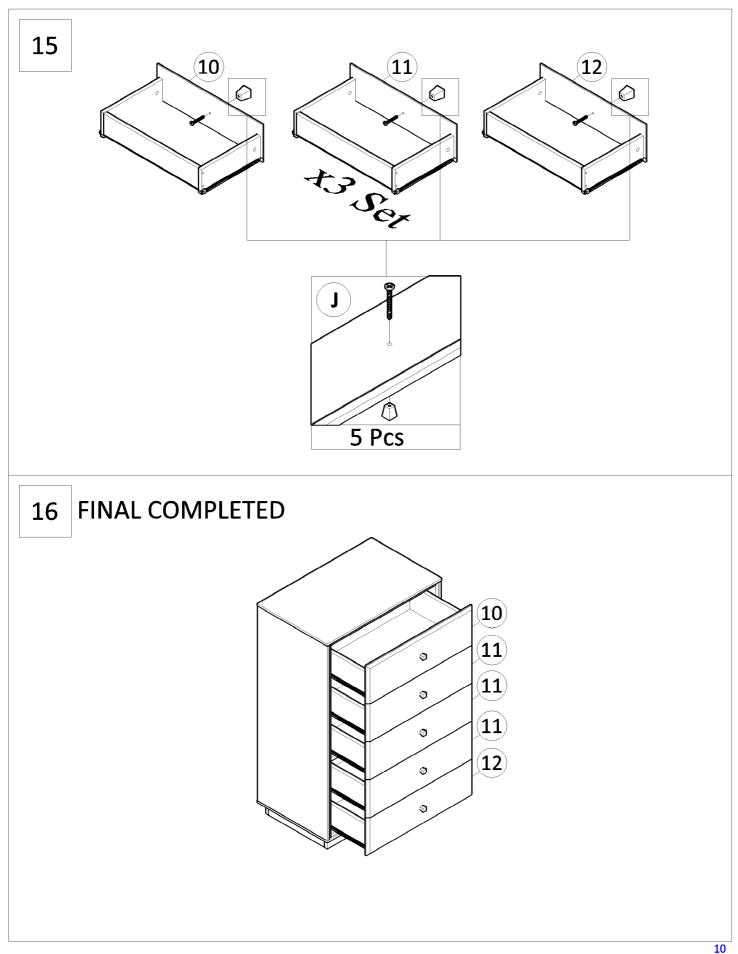

#### Parts

## **Assembly Information**

| <ul> <li>Assemble screws</li> </ul>                                 | Assemble Wood Dowels                         | <ul> <li>Assemble Minifix</li> </ul>                                                                                                                                                       |
|---------------------------------------------------------------------|----------------------------------------------|--------------------------------------------------------------------------------------------------------------------------------------------------------------------------------------------|
| 1. Screw up to half point<br>to make sure all<br>spots are lined up | 1. Insert dowels into holes<br>tightly       | <ul> <li>Screw Up Minifix M5X24MM into holes. Tighten all Minifix.</li> <li>Insert Minifix Casing into holes. Set the arrow of the screw up toward the nut slot.</li> <li>Arrow</li> </ul> |
| 2. Tighten all screws                                               | 2. Attach the insert holes along with dowels | <ul> <li>Insert Minifix M5X24mm and<br/>Minifix Casing togehter into<br/>the slot</li> <li>Tighten the cam lock screw<br/>%Use Allen Key or<br/>Screwdriver</li> </ul>                     |

Failure to follow these directions could cause poor strength or stability. Insert screws loose to line up with slots then tighten up each screw.

Failure to follow these directions could cause poor strength or stability. Insert screws loose to line up with slots then tighten up each screw.