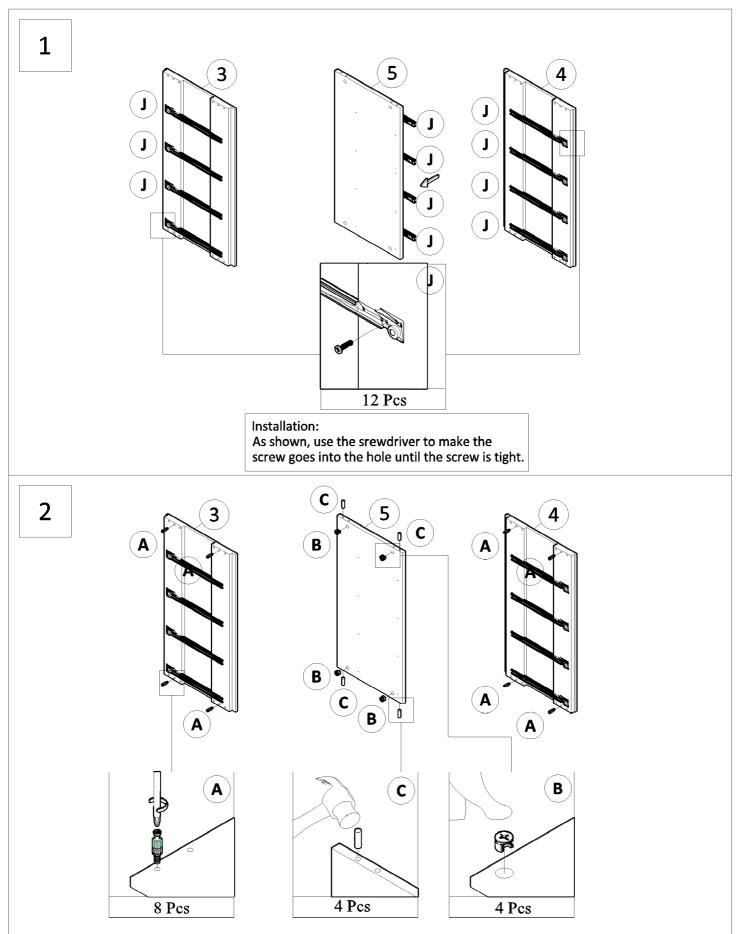

## **Assembly Information**

| <ul> <li>Assemble screws</li> </ul>                                 | Assemble Wood Dowels                            | <ul> <li>Assemble Minifix</li> </ul>                                                                                                                                                                                                                                                                                                                                                                                                                                                                                                                                                                                                                                                                                                                                                                                                                                                                                                                                                                                                                                                                                                                                                                                                                                                                                                                                                                                                                                                                                                                                                                                                                                                                                                                                                                                                                                                                                                                                                                                                                                                                                                                     |
|---------------------------------------------------------------------|-------------------------------------------------|----------------------------------------------------------------------------------------------------------------------------------------------------------------------------------------------------------------------------------------------------------------------------------------------------------------------------------------------------------------------------------------------------------------------------------------------------------------------------------------------------------------------------------------------------------------------------------------------------------------------------------------------------------------------------------------------------------------------------------------------------------------------------------------------------------------------------------------------------------------------------------------------------------------------------------------------------------------------------------------------------------------------------------------------------------------------------------------------------------------------------------------------------------------------------------------------------------------------------------------------------------------------------------------------------------------------------------------------------------------------------------------------------------------------------------------------------------------------------------------------------------------------------------------------------------------------------------------------------------------------------------------------------------------------------------------------------------------------------------------------------------------------------------------------------------------------------------------------------------------------------------------------------------------------------------------------------------------------------------------------------------------------------------------------------------------------------------------------------------------------------------------------------------|
| 1. Screw up to half point<br>to make sure all<br>spots are lined up | 1. Insert dowels into holes<br>tightly          | <ul> <li>Screw Up Minifix M5X24MM<br/>into holes. Tighten all Minifix.</li> <li>Insert Minifix Casing into<br/>holes. Set the arrow of the<br/>screw up<br/>toward the<br/>nut slot.</li> <li>Arrow</li> </ul>                                                                                                                                                                                                                                                                                                                                                                                                                                                                                                                                                                                                                                                                                                                                                                                                                                                                                                                                                                                                                                                                                                                                                                                                                                                                                                                                                                                                                                                                                                                                                                                                                                                                                                                                                                                                                                                                                                                                           |
| 2. Tighten all screws                                               | 2. Attach the insert holes<br>along with dowels | <ul> <li>3. Insert Minifix M5X24mm and<br/>Minifix Casing togehter into<br/>the slot</li> <li>8. Tighten the cam lock screw<br/>%Use Allen Key or<br/>Screwdriver</li> <li>9. Comparison of the slot</li> <li>9</li></ul> |

Failure to follow these directions could cause poor strength or stability. Insert screws loose to line up with slots then tighten up each screw.

Failure to follow these directions could cause poor strength or stability. Insert screws loose to line up with slots then tighten up each screw.