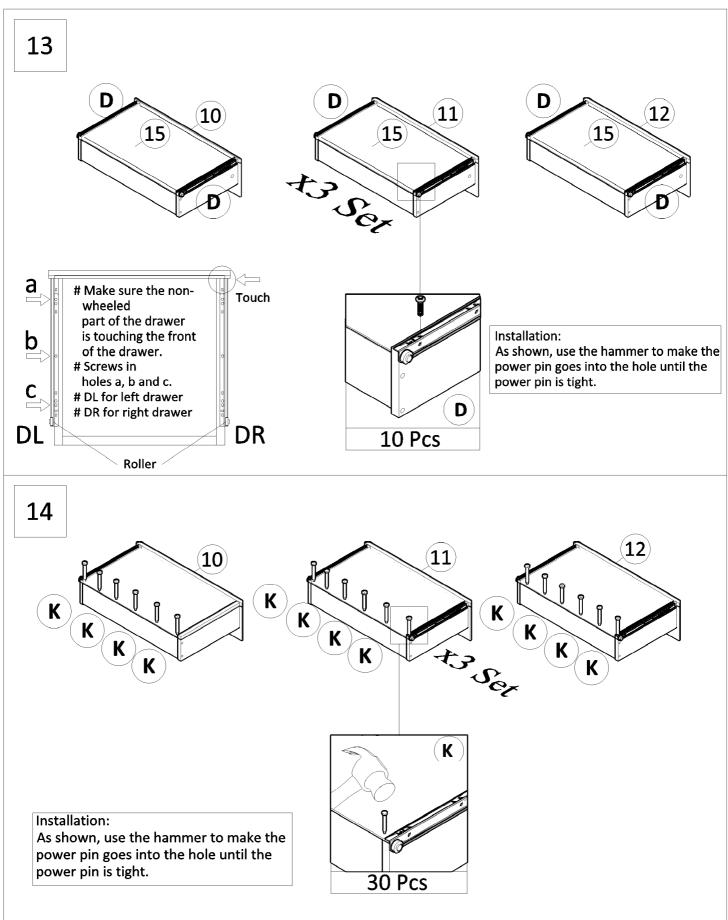

#### Hardware

Before assembly, inspect unit for missing parts. Be sure that children do not accidentally swallow these parts. % Same sized parts are in a bag. Please check the size of the screws.

#### **Parts**

Failure to follow these directions could cause poor strength or stability. Insert screws loose to line up with slots then tighten up each screw.

Failure to follow these directions could cause poor strength or stability. Insert screws loose to line up with slots then tighten up each screw.