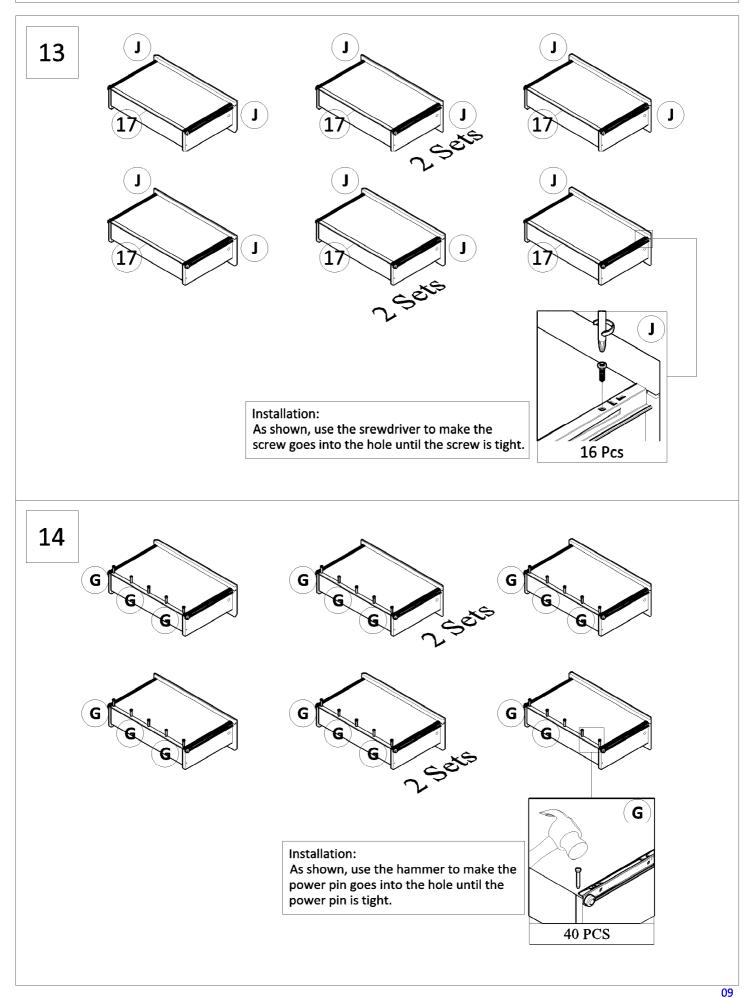

## **Assembly Information**

| <ul> <li>Assemble screws</li> </ul>                                 | Assemble Wood Dowels                            | <ul> <li>Assemble Minifix</li> </ul>                                                                                                                                                                                                                                                                                                                                                                                                                                                                                                                                                                                                                                                                                                                                                                                                                                                                                                                                                                                                                                                                                                                                                                                                                                                                                                                                                                                                                                                                                                                                                                                                                                                                                                                                                                                                                                                                                                                                                                                                                                                                                                                     |
|---------------------------------------------------------------------|-------------------------------------------------|----------------------------------------------------------------------------------------------------------------------------------------------------------------------------------------------------------------------------------------------------------------------------------------------------------------------------------------------------------------------------------------------------------------------------------------------------------------------------------------------------------------------------------------------------------------------------------------------------------------------------------------------------------------------------------------------------------------------------------------------------------------------------------------------------------------------------------------------------------------------------------------------------------------------------------------------------------------------------------------------------------------------------------------------------------------------------------------------------------------------------------------------------------------------------------------------------------------------------------------------------------------------------------------------------------------------------------------------------------------------------------------------------------------------------------------------------------------------------------------------------------------------------------------------------------------------------------------------------------------------------------------------------------------------------------------------------------------------------------------------------------------------------------------------------------------------------------------------------------------------------------------------------------------------------------------------------------------------------------------------------------------------------------------------------------------------------------------------------------------------------------------------------------|
| 1. Screw up to half point<br>to make sure all<br>spots are lined up | 1. Insert dowels into holes<br>tightly          | <ul> <li>Screw Up Minifix M5X24MM<br/>into holes. Tighten all Minifix.</li> <li>Insert Minifix Casing into<br/>holes. Set the arrow of the<br/>screw up<br/>toward the<br/>nut slot.</li> <li>Arrow</li> </ul>                                                                                                                                                                                                                                                                                                                                                                                                                                                                                                                                                                                                                                                                                                                                                                                                                                                                                                                                                                                                                                                                                                                                                                                                                                                                                                                                                                                                                                                                                                                                                                                                                                                                                                                                                                                                                                                                                                                                           |
| 2. Tighten all screws                                               | 2. Attach the insert holes<br>along with dowels | <ul> <li>3. Insert Minifix M5X24mm and<br/>Minifix Casing togehter into<br/>the slot</li> <li>8. Tighten the cam lock screw<br/>%Use Allen Key or<br/>Screwdriver</li> <li>9. Comparison of the slot</li> <li>9</li></ul> |

Failure to follow these directions could cause poor strength or stability. Insert screws loose to line up with slots then tighten up each screw.

Failure to follow these directions could cause poor strength or stability. Insert screws loose to line up with slots then tighten up each screw.