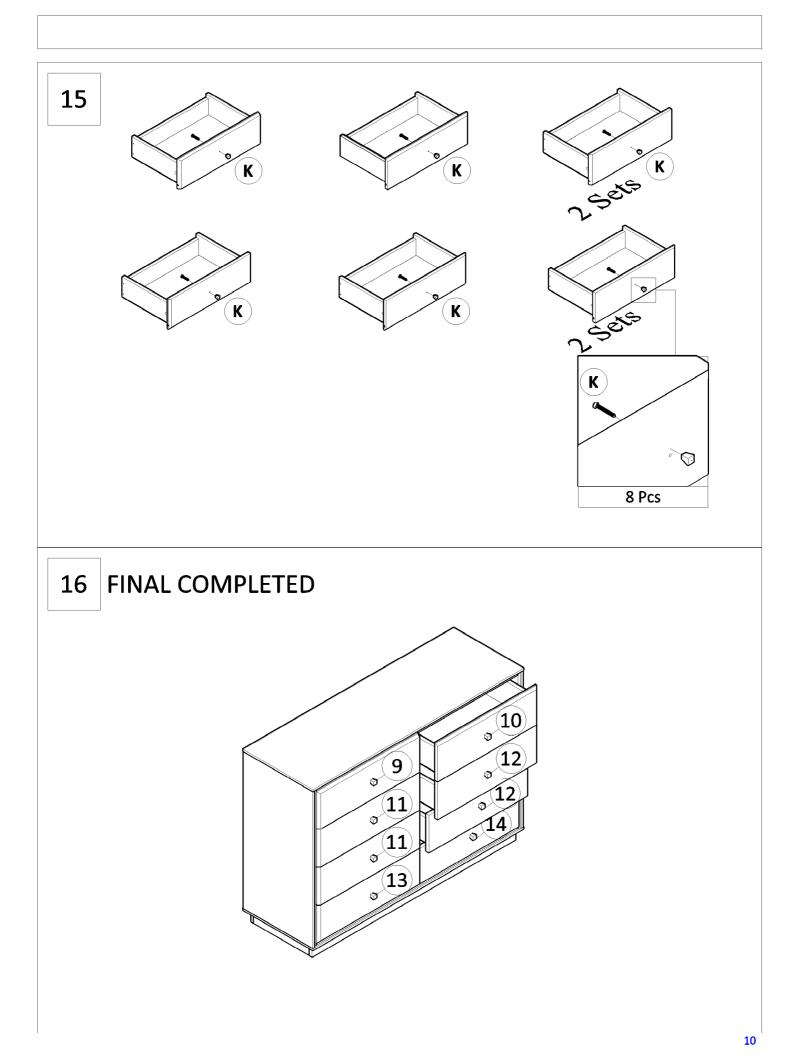

## **Assembly Information**

| <ul> <li>Assemble screws</li> </ul>                                 | Assemble Wood Dowels                            | <ul> <li>Assemble Minifix</li> </ul>                                                                                                                                                                                                                                                                                                                                                                                                                                                                                                                                                                                                                                                                                                                                                                                                                                                                                                                                                                                                                                                                                                                                                                                                                                                                                                                                                                                                                                                                                                                                                                                                                                                                                                                                                                                                                                                                                                                                                                                                                                                                                                                     |
|---------------------------------------------------------------------|-------------------------------------------------|----------------------------------------------------------------------------------------------------------------------------------------------------------------------------------------------------------------------------------------------------------------------------------------------------------------------------------------------------------------------------------------------------------------------------------------------------------------------------------------------------------------------------------------------------------------------------------------------------------------------------------------------------------------------------------------------------------------------------------------------------------------------------------------------------------------------------------------------------------------------------------------------------------------------------------------------------------------------------------------------------------------------------------------------------------------------------------------------------------------------------------------------------------------------------------------------------------------------------------------------------------------------------------------------------------------------------------------------------------------------------------------------------------------------------------------------------------------------------------------------------------------------------------------------------------------------------------------------------------------------------------------------------------------------------------------------------------------------------------------------------------------------------------------------------------------------------------------------------------------------------------------------------------------------------------------------------------------------------------------------------------------------------------------------------------------------------------------------------------------------------------------------------------|
| 1. Screw up to half point<br>to make sure all<br>spots are lined up | 1. Insert dowels into holes<br>tightly          | <ul> <li>Screw Up Minifix M5X24MM<br/>into holes. Tighten all Minifix.</li> <li>Insert Minifix Casing into<br/>holes. Set the arrow of the<br/>screw up<br/>toward the<br/>nut slot.</li> <li>Arrow</li> </ul>                                                                                                                                                                                                                                                                                                                                                                                                                                                                                                                                                                                                                                                                                                                                                                                                                                                                                                                                                                                                                                                                                                                                                                                                                                                                                                                                                                                                                                                                                                                                                                                                                                                                                                                                                                                                                                                                                                                                           |
| 2. Tighten all screws                                               | 2. Attach the insert holes<br>along with dowels | <ul> <li>3. Insert Minifix M5X24mm and<br/>Minifix Casing togehter into<br/>the slot</li> <li>8. Tighten the cam lock screw<br/>%Use Allen Key or<br/>Screwdriver</li> <li>9. Comparison of the slot</li> <li>9</li></ul> |

Failure to follow these directions could cause poor strength or stability. Insert screws loose to line up with slots then tighten up each screw.

Failure to follow these directions could cause poor strength or stability. Insert screws loose to line up with slots then tighten up each screw.