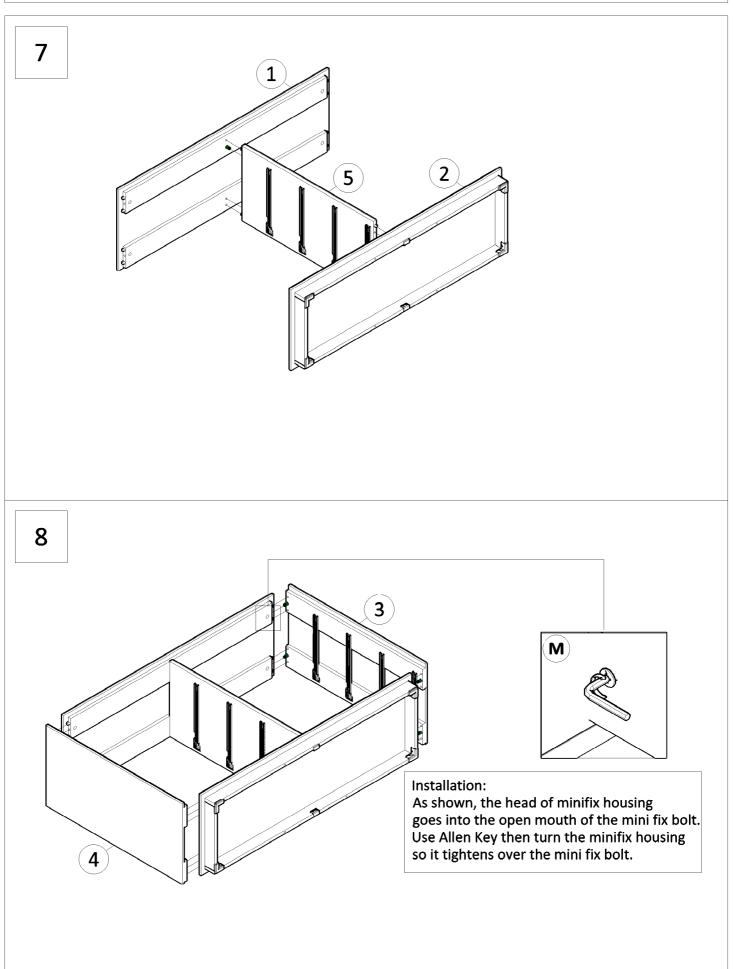

|
| 2. Tighten all screws                                               | 2. Attach the insert holes<br>along with dowels | <ul> <li>3. Insert Minifix M5X24mm and<br/>Minifix Casing togehter into<br/>the slot</li> <li>8. Tighten the cam lock screw<br/>%Use Allen Key or<br/>Screwdriver</li> <li>9. Or an or a strength of the strength of the slot</li> <li>9. Or a strengt of the slot</li> <li>9. Or a</li></ul> |

Failure to follow these directions could cause poor strength or stability. Insert screws loose to line up with slots then tighten up each screw.

















# Safety

Please read the below warnings before use. Failure to follow these warnings could result in serious injury.



#### Purpose

- Do not use this unit except for original application
- This unit is for household use. Do not use it for wholesale.
- This unit is for indoor use. Do not use it outside.

#### Assembly

- Assembling with 2 or more people is recommended
- Please assemble at a spacious and flat place
- Please place blankets or cardboard so floor or walls will not be scratched
- Please ventilate the area if there is strong glue odor after opening the product
- Please follow assembly instructions

#### Placing The Unit

- Store the unit on a flat surface.
- Place a mat under the unit if you place it on wood floors for floor protection
- Do not place the unit in area