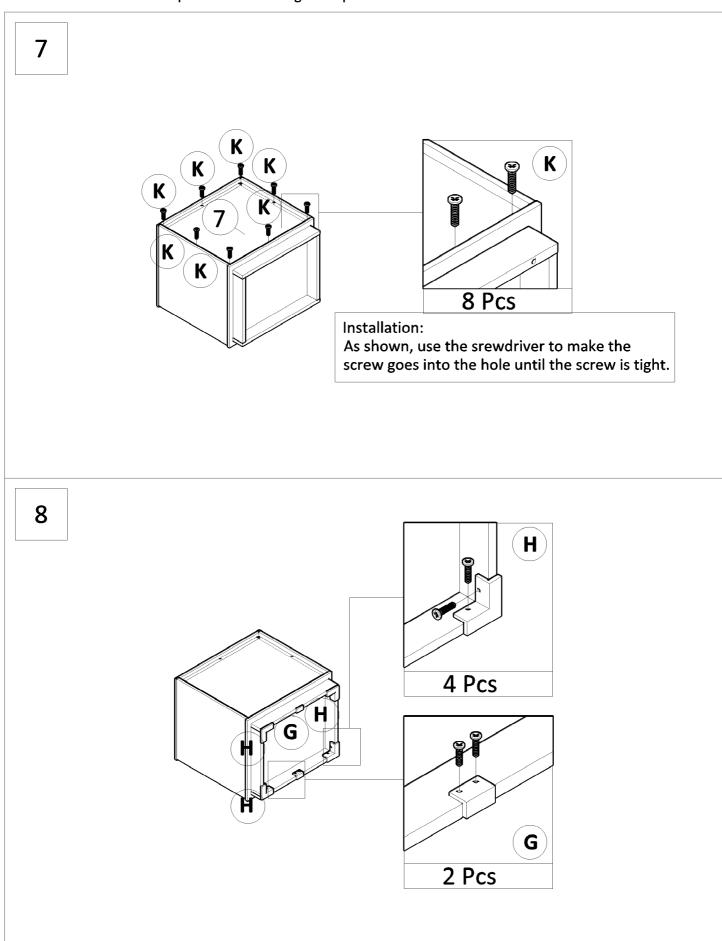

## **Assembly Information**

| <ul> <li>Assemble screws</li> </ul>                                 | Assemble Wood Dowels                            | <ul> <li>Assemble Minifix</li> </ul>                                                                                                                                                                                                                                                                                                                                                                                                                                                                                                                                                                                                                                                                                                                                                                                                                                                                                                                                                                                                                                                                                                                                                                                                                                                                                                                                                                                                                                                                                                                                                                                                                                                                                                                                                                                                                                                                                                                                                                                                                                                                                                                     |
|---------------------------------------------------------------------|-------------------------------------------------|----------------------------------------------------------------------------------------------------------------------------------------------------------------------------------------------------------------------------------------------------------------------------------------------------------------------------------------------------------------------------------------------------------------------------------------------------------------------------------------------------------------------------------------------------------------------------------------------------------------------------------------------------------------------------------------------------------------------------------------------------------------------------------------------------------------------------------------------------------------------------------------------------------------------------------------------------------------------------------------------------------------------------------------------------------------------------------------------------------------------------------------------------------------------------------------------------------------------------------------------------------------------------------------------------------------------------------------------------------------------------------------------------------------------------------------------------------------------------------------------------------------------------------------------------------------------------------------------------------------------------------------------------------------------------------------------------------------------------------------------------------------------------------------------------------------------------------------------------------------------------------------------------------------------------------------------------------------------------------------------------------------------------------------------------------------------------------------------------------------------------------------------------------|
| 1. Screw up to half point<br>to make sure all<br>spots are lined up | 1. Insert dowels into holes<br>tightly          | <ul> <li>Screw Up Minifix M5X24MM<br/>into holes. Tighten all Minifix.</li> <li>Insert Minifix Casing into<br/>holes. Set the arrow of the<br/>screw up<br/>toward the<br/>nut slot.</li> <li>Arrow</li> </ul>                                                                                                                                                                                                                                                                                                                                                                                                                                                                                                                                                                                                                                                                                                                                                                                                                                                                                                                                                                                                                                                                                                                                                                                                                                                                                                                                                                                                                                                                                                                                                                                                                                                                                                                                                                                                                                                                                                                                           |
| 2. Tighten all screws                                               | 2. Attach the insert holes<br>along with dowels | <ul> <li>3. Insert Minifix M5X24mm and<br/>Minifix Casing togehter into<br/>the slot</li> <li>8. Tighten the cam lock screw<br/>%Use Allen Key or<br/>Screwdriver</li> <li>9. Comparison of the slot</li> <li>9</li></ul> |

Failure to follow these directions could cause poor strength or stability. Insert screws loose to line up with slots then tighten up each screw.

Failure to follow these directions could cause poor strength or stability. Insert screws loose to line up with slots then tighten up each screw.