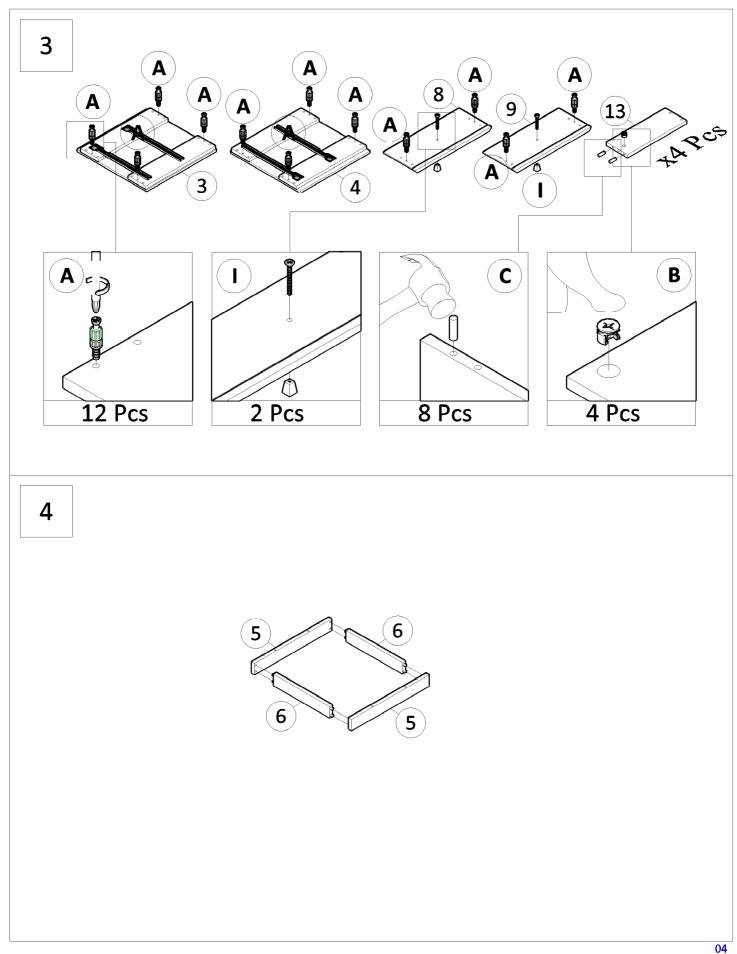

#### Hardware

Before assembly, inspect unit for missing parts. Be sure that children do not accidentally swallow these parts. % Same sized parts are in a bag. Please check the size of the screws.

#### **Parts**

## **Assembly Information**

| <ul> <li>Assemble screws</li> </ul>                                 | Assemble Wood Dowels                            | <ul> <li>Assemble Minifix</li> </ul>                                                                                                                                                                                                                                                                                                                                                                                                                                                                                                                                                                                                                                                                                                                                                                                                                                                                                                                                                                                                                                                                                                                                                                                                                                                                                                                                                                                                                                                                                                                                                                                                                                                                                                                                                                                                                                                                                                                                                                                                                                                                                                                     |
|---------------------------------------------------------------------|-------------------------------------------------|----------------------------------------------------------------------------------------------------------------------------------------------------------------------------------------------------------------------------------------------------------------------------------------------------------------------------------------------------------------------------------------------------------------------------------------------------------------------------------------------------------------------------------------------------------------------------------------------------------------------------------------------------------------------------------------------------------------------------------------------------------------------------------------------------------------------------------------------------------------------------------------------------------------------------------------------------------------------------------------------------------------------------------------------------------------------------------------------------------------------------------------------------------------------------------------------------------------------------------------------------------------------------------------------------------------------------------------------------------------------------------------------------------------------------------------------------------------------------------------------------------------------------------------------------------------------------------------------------------------------------------------------------------------------------------------------------------------------------------------------------------------------------------------------------------------------------------------------------------------------------------------------------------------------------------------------------------------------------------------------------------------------------------------------------------------------------------------------------------------------------------------------------------|
| 1. Screw up to half point<br>to make sure all<br>spots are lined up | 1. Insert dowels into holes<br>tightly          | <ul> <li>Screw Up Minifix M5X24MM<br/>into holes. Tighten all Minifix.</li> <li>Insert Minifix Casing into<br/>holes. Set the arrow of the<br/>screw up<br/>toward the<br/>nut slot.</li> <li>Arrow</li> </ul>                                                                                                                                                                                                                                                                                                                                                                                                                                                                                                                                                                                                                                                                                                                                                                                                                                                                                                                                                                                                                                                                                                                                                                                                                                                                                                                                                                                                                                                                                                                                                                                                                                                                                                                                                                                                                                                                                                                                           |
| 2. Tighten all screws                                               | 2. Attach the insert holes<br>along with dowels | <ul> <li>3. Insert Minifix M5X24mm and<br/>Minifix Casing togehter into<br/>the slot</li> <li>8. Tighten the cam lock screw<br/>%Use Allen Key or<br/>Screwdriver</li> <li>9. Comparison of the slot</li> <li>9</li></ul> |

Failure to follow these directions could cause poor strength or stability. Insert screws loose to line up with slots then tighten up each screw.

Failure to follow these directions could cause poor strength or stability. Insert screws loose to line up with slots then tighten up each screw.