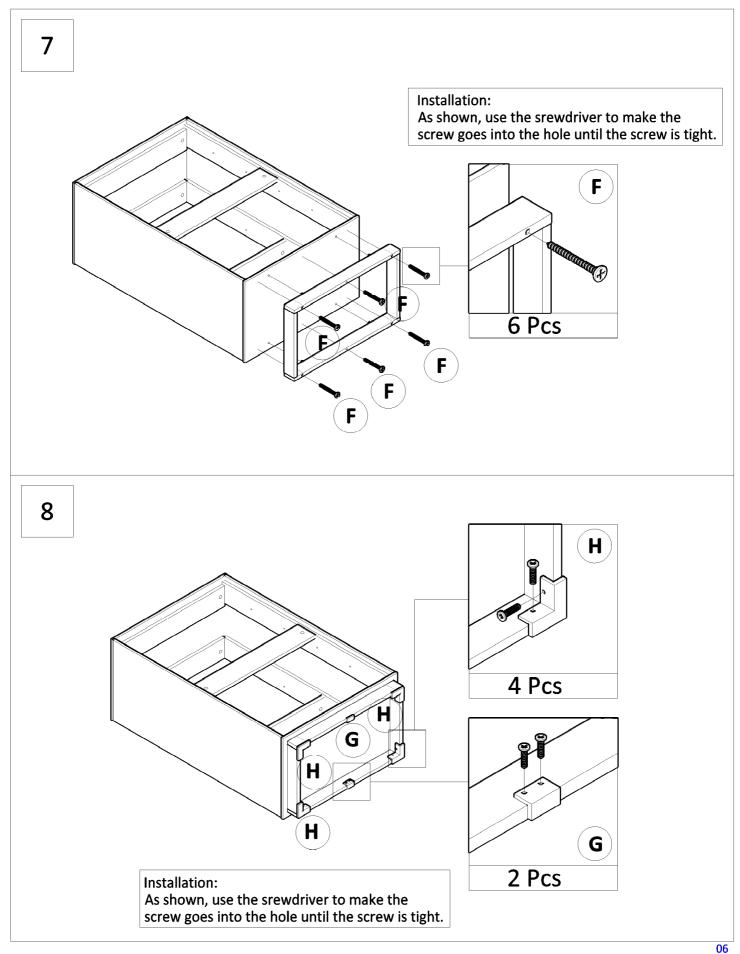

#### Hardware

Before assembly, inspect unit for missing parts. Be sure that children do not accidentally swallow these parts. % Same sized parts are in a bag. Please check the size of the screws.

#### **Parts**

Failure to follow these directions could cause poor strength or stability. Insert screws loose to line up with slots then tighten up each screw.

Failure to follow these directions could cause poor strength or stability. Insert screws loose to line up with slots then tighten up each screw.