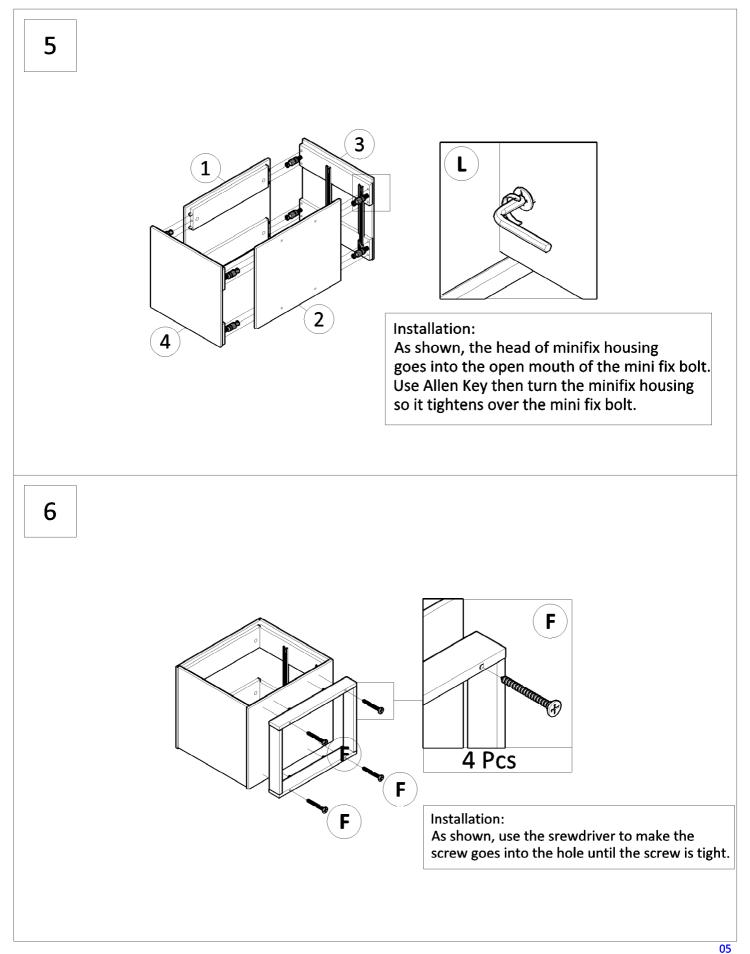

## **Assembly Information**

| <ul> <li>Assemble screws</li> </ul>                                 | Assemble Wood Dowels                            | <ul> <li>Assemble Minifix</li> </ul>                                                                                                                                                                                                                                                                                                                                                                                                                                                                                                                                                                                                                                                                                                                                                                                                                                                                                                                                                                                                                                                                                                                                                                                                                                                                                                                                                                                                                                                                                                                                                                                                                                                                                                                                                                                                                                                                                                                                                                                                                                                                                                                     |
|---------------------------------------------------------------------|-------------------------------------------------|----------------------------------------------------------------------------------------------------------------------------------------------------------------------------------------------------------------------------------------------------------------------------------------------------------------------------------------------------------------------------------------------------------------------------------------------------------------------------------------------------------------------------------------------------------------------------------------------------------------------------------------------------------------------------------------------------------------------------------------------------------------------------------------------------------------------------------------------------------------------------------------------------------------------------------------------------------------------------------------------------------------------------------------------------------------------------------------------------------------------------------------------------------------------------------------------------------------------------------------------------------------------------------------------------------------------------------------------------------------------------------------------------------------------------------------------------------------------------------------------------------------------------------------------------------------------------------------------------------------------------------------------------------------------------------------------------------------------------------------------------------------------------------------------------------------------------------------------------------------------------------------------------------------------------------------------------------------------------------------------------------------------------------------------------------------------------------------------------------------------------------------------------------|
| 1. Screw up to half point<br>to make sure all<br>spots are lined up | 1. Insert dowels into holes<br>tightly          | <ul> <li>Screw Up Minifix M5X24MM<br/>into holes. Tighten all Minifix.</li> <li>Insert Minifix Casing into<br/>holes. Set the arrow of the<br/>screw up<br/>toward the<br/>nut slot.</li> <li>Arrow</li> </ul>                                                                                                                                                                                                                                                                                                                                                                                                                                                                                                                                                                                                                                                                                                                                                                                                                                                                                                                                                                                                                                                                                                                                                                                                                                                                                                                                                                                                                                                                                                                                                                                                                                                                                                                                                                                                                                                                                                                                           |
| 2. Tighten all screws                                               | 2. Attach the insert holes<br>along with dowels | <ul> <li>3. Insert Minifix M5X24mm and<br/>Minifix Casing togehter into<br/>the slot</li> <li>8. Tighten the cam lock screw<br/>%Use Allen Key or<br/>Screwdriver</li> <li>9. Comparison of the slot</li> <li>9</li></ul> |

Failure to follow these directions could cause poor strength or stability. Insert screws loose to line up with slots then tighten up each screw.

Failure to follow these directions could cause poor strength or stability. Insert screws loose to line up with slots then tighten up each screw.