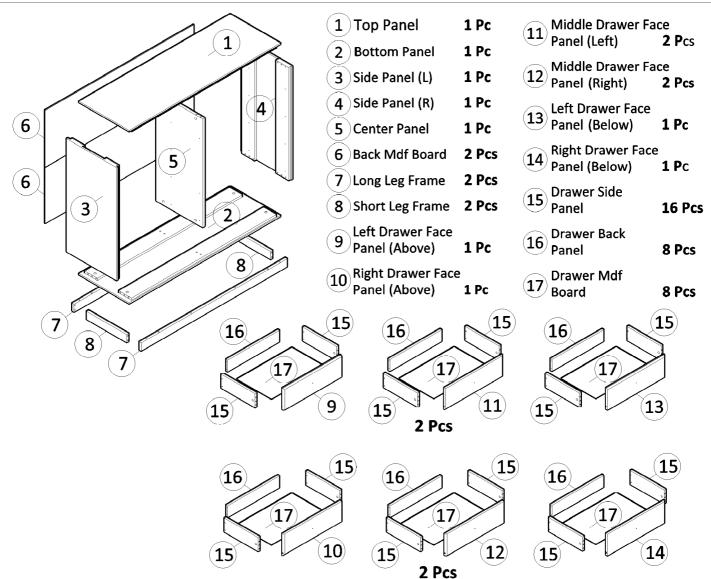

| About 30 Minutes                                                                                           | Updated Date | 17/9/2021 |



## **Assembly Warning**

- Assembling with 2 or more people is recommended.
- Please assemble at a spacious and flat place
- Please place blankets or cardboard so floor or walls will not be scratched
- Please ventilate the area if there is a strong glue odor after opening the product
- Please follow assembly instructions
- Please have the below tools ready before assembling
- Screwdriver, Scissors or Blade Box cutter, Rubber hammer, Drill

#### Hardware

Before assembly, inspect unit for missing parts. Be sure that children do not accidentally swallow these parts. % Same sized parts are in a bag. Please check the size of the screws.





#### Parts



# **Assembly Information**

| <ul> <li>Assemble screws</li> </ul>                                 | Assemble Wood Dowels                            | <ul> <li>Assemble Minifix</li> </ul>