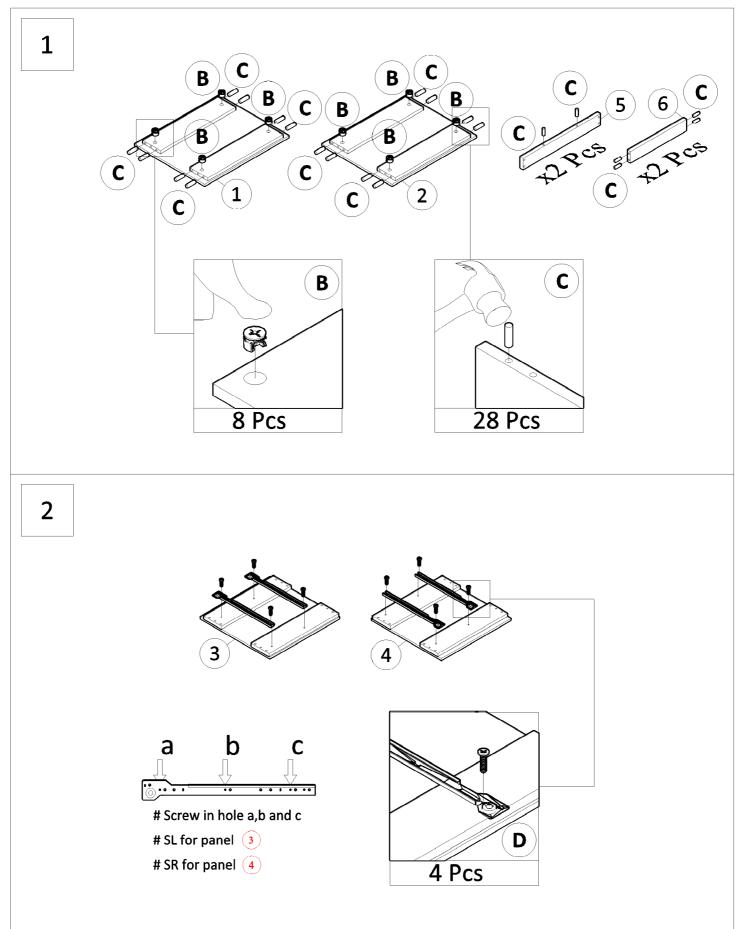

## **Assembly Information**

| <ul> <li>Assemble screws</li> </ul>                                 | Assemble Wood Dowels                            | <ul> <li>Assemble Minifix</li> </ul>                                                                                                                                                                                                                                                                                                                                                                                                                                                                                                                                                                                                                                                                                                                                                                                                                                                                                                                                                                                                                                                                                                                                                                                                                                                                                                                                                                                                                                                                                                                                                                                                                                                                                                                                                                                                                                                                                                                                                                                                                                                                                                                     |
|---------------------------------------------------------------------|-------------------------------------------------|----------------------------------------------------------------------------------------------------------------------------------------------------------------------------------------------------------------------------------------------------------------------------------------------------------------------------------------------------------------------------------------------------------------------------------------------------------------------------------------------------------------------------------------------------------------------------------------------------------------------------------------------------------------------------------------------------------------------------------------------------------------------------------------------------------------------------------------------------------------------------------------------------------------------------------------------------------------------------------------------------------------------------------------------------------------------------------------------------------------------------------------------------------------------------------------------------------------------------------------------------------------------------------------------------------------------------------------------------------------------------------------------------------------------------------------------------------------------------------------------------------------------------------------------------------------------------------------------------------------------------------------------------------------------------------------------------------------------------------------------------------------------------------------------------------------------------------------------------------------------------------------------------------------------------------------------------------------------------------------------------------------------------------------------------------------------------------------------------------------------------------------------------------|
| 1. Screw up to half point<br>to make sure all<br>spots are lined up | 1. Insert dowels into holes<br>tightly          | <ul> <li>Screw Up Minifix M5X24MM<br/>into holes. Tighten all Minifix.</li> <li>Insert Minifix Casing into<br/>holes. Set the arrow of the<br/>screw up<br/>toward the<br/>nut slot.</li> <li>Arrow</li> </ul>                                                                                                                                                                                                                                                                                                                                                                                                                                                                                                                                                                                                                                                                                                                                                                                                                                                                                                                                                                                                                                                                                                                                                                                                                                                                                                                                                                                                                                                                                                                                                                                                                                                                                                                                                                                                                                                                                                                                           |
| 2. Tighten all screws                                               | 2. Attach the insert holes<br>along with dowels | <ul> <li>3. Insert Minifix M5X24mm and<br/>Minifix Casing togehter into<br/>the slot</li> <li>8. Tighten the cam lock screw<br/>%Use Allen Key or<br/>Screwdriver</li> <li>9. Comparison of the slot</li> <li>9</li></ul> |

Failure to follow these directions could cause poor strength or stability. Insert screws loose to line up with slots then tighten up each screw.

Failure to follow these directions could cause poor strength or stability. Insert screws loose to line up with slots then tighten up each screw.