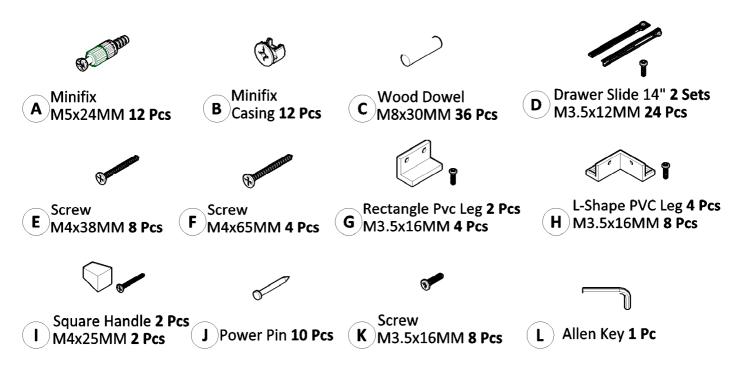

#### Hardware

Before assembly, inspect unit for missing parts. Be sure that children do not accidentally swallow these parts. % Same sized parts are in a bag. Please check the size of the screws.

#### **Parts**