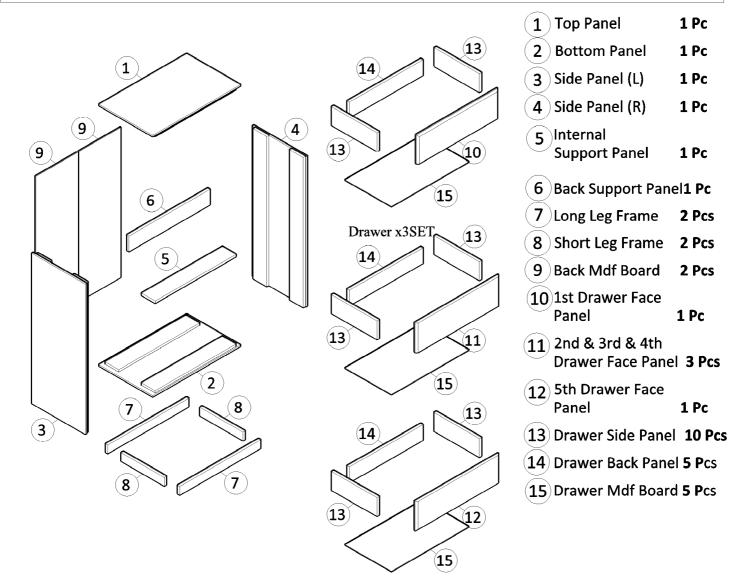

ly | About 30 Minutes                                                                                           | Updated Date | 24/9/2021 |



## **Assembly Warning**

- Assembling with 2 or more people is recommended.
- Please assemble at a spacious and flat place
- Please place blankets or cardboard so floor or walls will not be scratched
- Please ventilate the area if there is a strong glue odor after opening the product
- Please follow assembly instructions
- Please have the below tools ready before assembling
- Screwdriver, Scissors or Blade Box cutter, Rubber hammer, Drill

#### Hardware

Before assembly, inspect unit for missing parts. Be sure that children do not accidentally swallow these parts. % Same sized parts are in a bag. Please check the size of the screws.



#### Parts



## **Assembly Information**

| <ul> <li>Assemble screws</li> </ul>                                 | Assemble Wood Dowels                         | <ul> <li>Assemble Minifix</li> </ul>                                                                                                                                                       |
|---------------------------------------------------------------------|----------------------------------------------|--------------------------------------------------------------------------------------------------------------------------------------------------------------------------------------------|
| 1. Screw up to half point<br>to make sure all<br>spots are lined up | 1. Insert dowels into holes<br>tightly       | <ul> <li>Screw Up Minifix M5X24MM