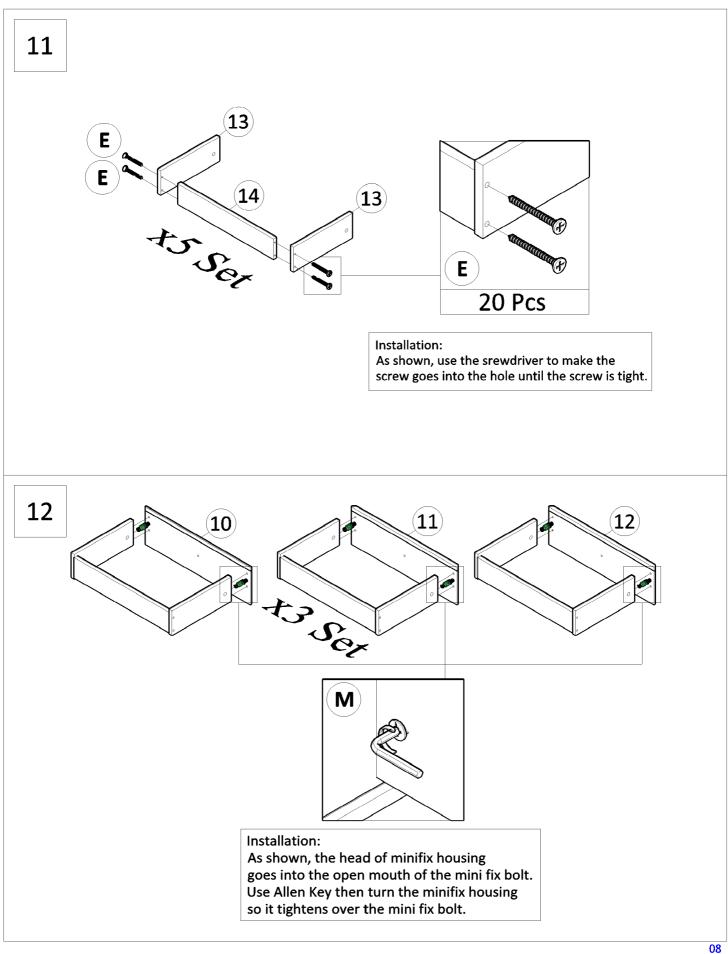

## **Assembly Information**

| <ul> <li>Assemble screws</li> </ul>                                 | Assemble Wood Dowels                            | <ul> <li>Assemble Minifix</li> </ul>                                                                                                                                                                                                                                                                                                                                                                                                                                                                                                                                                                                                                                                                                                                                                                                                                                                                                                                                                                                                                                                                                                                                                                                                                                                                                                                                                                                                                                                                                                                                                                                                                                                                                                                                                                                                                                                                                                                                                                                                                                                                                                                     |
|---------------------------------------------------------------------|-------------------------------------------------|----------------------------------------------------------------------------------------------------------------------------------------------------------------------------------------------------------------------------------------------------------------------------------------------------------------------------------------------------------------------------------------------------------------------------------------------------------------------------------------------------------------------------------------------------------------------------------------------------------------------------------------------------------------------------------------------------------------------------------------------------------------------------------------------------------------------------------------------------------------------------------------------------------------------------------------------------------------------------------------------------------------------------------------------------------------------------------------------------------------------------------------------------------------------------------------------------------------------------------------------------------------------------------------------------------------------------------------------------------------------------------------------------------------------------------------------------------------------------------------------------------------------------------------------------------------------------------------------------------------------------------------------------------------------------------------------------------------------------------------------------------------------------------------------------------------------------------------------------------------------------------------------------------------------------------------------------------------------------------------------------------------------------------------------------------------------------------------------------------------------------------------------------------|
| 1. Screw up to half point<br>to make sure all<br>spots are lined up | 1. Insert dowels into holes<br>tightly          | <ul> <li>Screw Up Minifix M5X24MM<br/>into holes. Tighten all Minifix.</li> <li>Insert Minifix Casing into<br/>holes. Set the arrow of the<br/>screw up<br/>toward the<br/>nut slot.</li> <li>Arrow</li> </ul>                                                                                                                                                                                                                                                                                                                                                                                                                                                                                                                                                                                                                                                                                                                                                                                                                                                                                                                                                                                                                                                                                                                                                                                                                                                                                                                                                                                                                                                                                                                                                                                                                                                                                                                                                                                                                                                                                                                                           |
| 2. Tighten all screws                                               | 2. Attach the insert holes<br>along with dowels | <ul> <li>3. Insert Minifix M5X24mm and<br/>Minifix Casing togehter into<br/>the slot</li> <li>8. Tighten the cam lock screw<br/>%Use Allen Key or<br/>Screwdriver</li> <li>9. Comparison of the slot</li> <li>9</li></ul> |

Failure to follow these directions could cause poor strength or stability. Insert screws loose to line up with slots then tighten up each screw.

Failure to follow these directions could cause poor strength or stability. Insert screws loose to line up with slots then tighten up each screw.