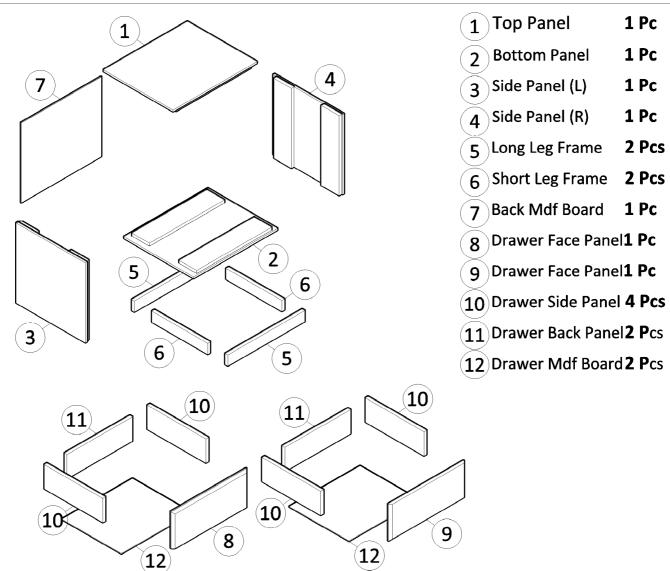

About 30 Minutes                                                                                           | Updated Date | 28/10/2021 |



## **Assembly Warning**

- Assembling with 2 or more people is recommended.
- Please assemble at a spacious and flat place
- Please place blankets or cardboard so floor or walls will not be scratched
- Please ventilate the area if there is a strong glue odor after opening the product
- Please follow assembly instructions
- Please have the below tools ready before assembling
- Screwdriver, Scissors or Blade Box cutter, Rubber hammer, Drill

#### Hardware

Before assembly, inspect unit for missing parts. Be sure that children do not accidentally swallow these parts. % Same sized parts are in a bag. Please check the size of the screws.



#### **Parts**



## **Assembly Information**

| <ul> <li>Assemble screws</li> </ul>                                 | Assemble Wood Dowels                            | <ul> <li>Assemble Minifix</li> </ul>