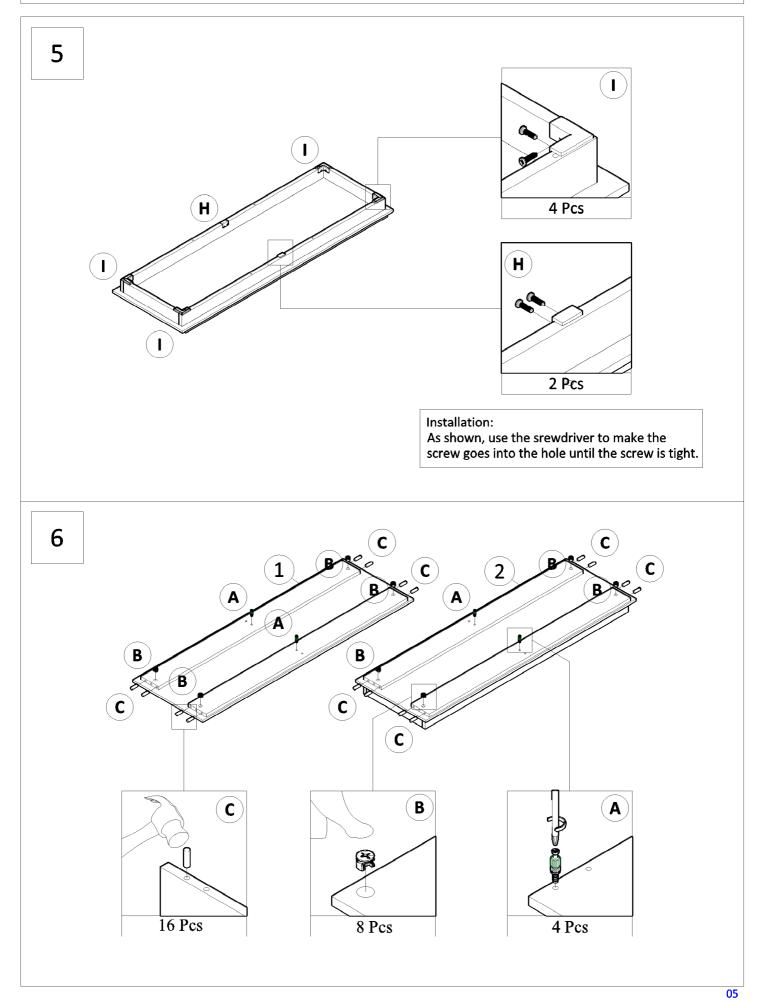

|
| 2. Tighten all screws                                               | 2. Attach the insert holes<br>along with dowels | <ul> <li>3. Insert Minifix M5X24mm and<br/>Minifix Casing togehter into<br/>the slot</li> <li>8. Tighten the cam lock screw<br/>%Use Allen Key or<br/>Screwdriver</li> <li>9. Or an or a strength of the strength of the slot</li> <li>9. Or a strengt of the slot</li> <li>9. Or a</li></ul> |

Failure to follow these directions could cause poor strength or stability. Insert screws loose to line up with slots then tighten up each screw.

















# Safety

Please read the below warnings before use. Failure to follow these warnings could result in serious injury.



#### Purpose

- Do not use this unit except for original application
- This unit is for household use. Do not use it for wholesale.
- This unit is for indoor use. Do not use it outside.

#### Assembly

- Assembling with 2 or more people is recommended
- Please assemble at a spacious and flat place
- Please place blankets or cardboard so floor or walls will not be scratched
- Please ventilate the area if there is strong glue odor after opening the product
- Please follow assembly instructions

#### Placing The Unit

- Store the unit on a flat surface.
- Place a mat under the unit if you place it on wood floors for floor protection
- Do not place the unit in ar